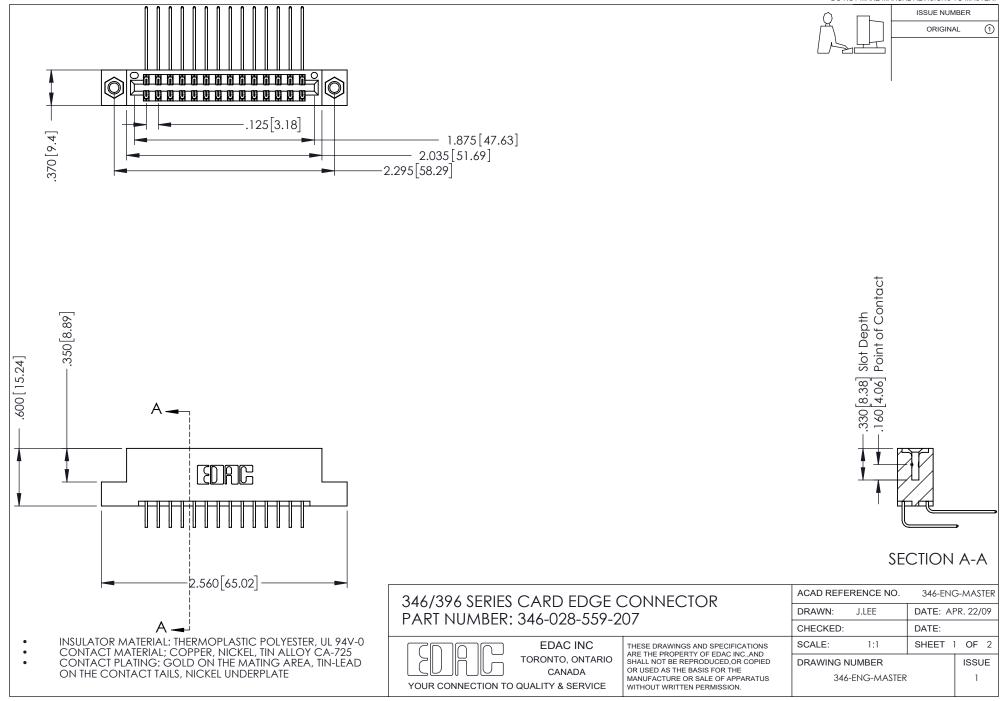

ISSUE NUMBER ORIGINAL 1

## **Contact Code 556**

INSULATOR MATERIAL: THERMOPLASTIC POLYESTER, UL 94V-0 CONTACT MATERIAL; COPPER, NICKEL, TIN ALLOY CA-725 CONTACT PLATING: GOLD ON THE MATING AREA, TIN-LEAD

ON THE CONTACT TAILS, NICKEL UNDERPLATE

## 346/396 SERIES CARD EDGE CONNECTOR CONTACT CODE 555,556,558,559,560 DIMENSIONS

YOUR CONNECTION TO QUALITY & SERVICE

**EDAC INC** TORONTO, ONTARIO CANADA

THESE DRAWINGS AND SPECIFICATIONS ARE THE PROPERTY OF EDAC INC.,AND SHALL NOT BE REPRODUCED, OR COPIED OR USED AS THE BASIS FOR THE MANUFACTURE OR SALE OF APPARATUS WITHOUT WRITTEN PERMISSION.

|  | ACAD REFERENCE NO. | 346-ENG-MASTER   |
|--|--------------------|------------------|
|  | DRAWN: J.LEE       | DATE: APR. 22/09 |
|  | CHECKED:           | DATE:            |
|  | SCALE: 1:1         | SHEET 2 OF 2     |
|  | DRAWING NUMBER     | ISSUE            |
|  | 346-ENG-MASTER     | 1                |