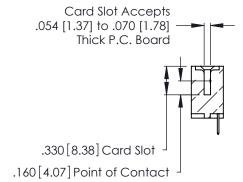

Contact Code 560

INSULATOR MATERIAL: THERMOPLASTIC POLYESTER, UL 94V-0 CONTACT MATERIAL; COPPER, NICKEL, TIN ALLOY CA-725 CONTACT PLATING: GOLD ON THE MATING AREA, TIN-LEAD ON THE CONTACT TAILS, NICKEL UNDERPLATE