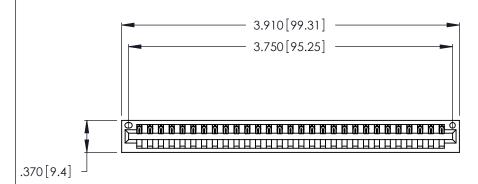

<u>Contact Dimensions:</u>
520-P.C. Tail .030x.018 (0.76x0.46) - Tail LG. = .175 (4.45) .125 (3.18) Contact Spacing x .250 (6.35) Row Spacing

THIS IS A C.A.D. GENERATED DRAWING DO NOT MAKE MANUAL REVISIONS TO MASTER.

1

INSULATOR MATERIAL: THERMOPLASTIC POLYESTER, UL 94V-0 CONTACT MATERIAL; COPPER, NICKEL, TIN ALLOY CA-725

CONTACT PLATING: GOLD ON THE MATING AREA, TIN-LEAD ON THE CONTACT TAILS, NICKEL UNDERPLATE

| 346/396 SERIES CARD EDGE CONNECTOR |
|------------------------------------|
| PART NUMBER: 346-029-520-101       |