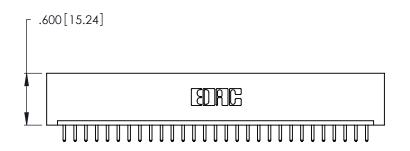

1

INSULATOR MATERIAL: THERMOPLASTIC POLYESTER, UL 94V-0 CONTACT MATERIAL; COPPER, NICKEL, TIN ALLOY CA-725

CONTACT PLATING: GOLD ON THE MATING AREA, TIN-LEAD ON THE CONTACT TAILS, NICKEL UNDERPLATE

| 346/396 SERIES CARD EDGE CONNECTOR |
|------------------------------------|
| PART NUMBER: 346-029-520-101       |