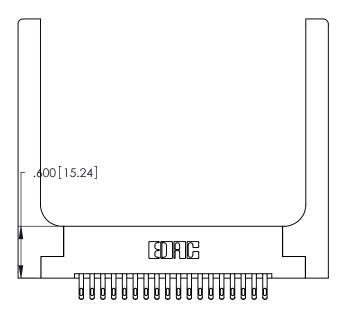

<u>Contact Dimensions:</u>
555-Extender Board Bend (Code 500 Contacts)
See Sheet 2 for Contact Code 555, 556, 558, 559, 560 Dimensions

THIS IS A C.A.D. GENERATED DRAWING DO NOT MAKE MANUAL REVISIONS TO MASTER.

ISSUE NUMBER ORIGINAL (1)

Card Slot Accepts

.054 [1.37] to .070 [1.78] Thick P.C. Board

.330 [8.38] Card Slot .160 [4.07] Point of Contact

346/396 SERIES CARD EDGE CONNECTOR PART NUMBER: 346-036-555-258

YOUR CONNECTION TO QUALITY & SERVICE