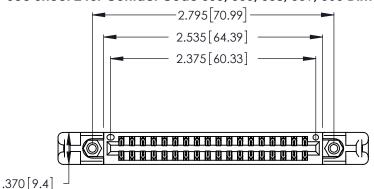

<u>Contact Dimensions:</u>
555-Extender Board Bend (Code 500 Contacts)
See Sheet 2 for Contact Code 555, 556, 558, 559, 560 Dimensions

THIS IS A C.A.D. GENERATED DRAWING DO NOT MAKE MANUAL REVISIONS TO MASTER.

ISSUE NUMBER ORIGINAL (1)

Card Slot Accepts

.054 [1.37] to .070 [1.78] Thick P.C. Board

.330 [8.38] Card Slot .160 [4.07] Point of Contact

346/396 SERIES CARD EDGE CONNECTOR PART NUMBER: 346-036-555-258

YOUR CONNECTION TO QUALITY & SERVICE