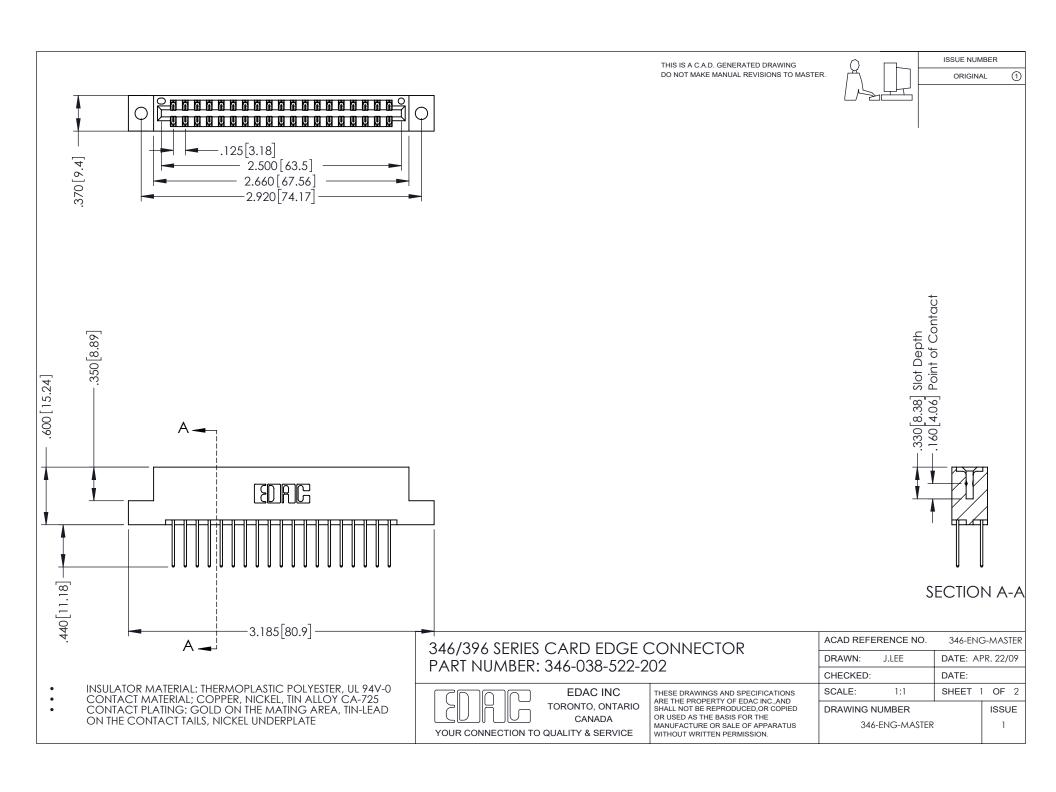

## **Contact Code 556**

INSULATOR MATERIAL: THERMOPLASTIC POLYESTER, UL 94V-0 CONTACT MATERIAL; COPPER, NICKEL, TIN ALLOY CA-725 CONTACT PLATING: GOLD ON THE MATING AREA, TIN-LEAD

ON THE CONTACT TAILS, NICKEL UNDERPLATE

## 346/396 SERIES CARD EDGE CONNECTOR CONTACT CODE 555,556,558,559,560 DIMENSIONS

YOUR CONNECTION TO QUALITY & SERVICE

**EDAC INC** TORONTO, ONTARIO CANADA

THESE DRAWINGS AND SPECIFICATIONS ARE THE PROPERTY OF EDAC INC.,AND SHALL NOT BE REPRODUCED, OR COPIED OR USED AS THE BASIS FOR THE MANUFACTURE OR SALE OF APPARATUS WITHOUT WRITTEN PERMISSION.