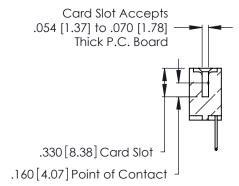

<u>Contact Dimensions:</u>
526-P.C. Tail .018 Sq. (0.46 Sq.) - Tail LG. =.350 (8.89)
.125 (3.18) Contact Spacing x .250 (6.35) Row Spacing -5.420[137.67]-5.160[131.06] -- 5.000 [127] *—* 

THIS IS A C.A.D. GENERATED DRAWING DO NOT MAKE MANUAL REVISIONS TO MASTER.