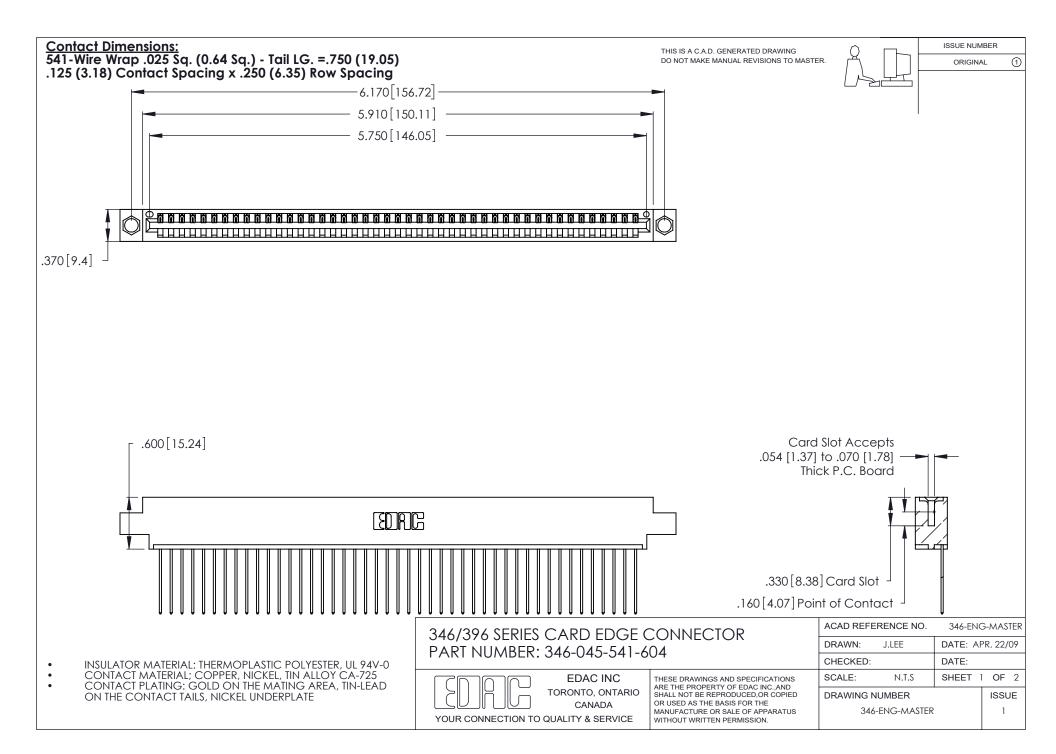

THIS IS A C.A.D. GENERATED DRAWING DO NOT MAKE MANUAL REVISIONS TO MASTER.

ISSUE NUMBER

ORIGINAL

1

**Contact Code 555** 

Contact Code 556

**Contact Code 558** 

**Contact Code 559** 

Contact Code 560

INSULATOR MATERIAL: THERMOPLASTIC POLYESTER, UL 94V-0 CONTACT MATERIAL; COPPER, NICKEL, TIN ALLOY CA-725 CONTACT PLATING: GOLD ON THE MATING AREA, TIN-LEAD

ON THE CONTACT TAILS, NICKEL UNDERPLATE

346/396 SERIES CARD EDGE CONNECTOR CONTACT CODE 555,556,558,559,560 DIMENSIONS

YOUR CONNECTION TO QUALITY & SERVICE

**EDAC INC** TORONTO, ONTARIO CANADA

THESE DRAWINGS AND SPECIFICATIONS ARE THE PROPERTY OF EDAC INC.,AND SHALL NOT BE REPRODUCED, OR COPIED OR USED AS THE BASIS FOR THE MANUFACTURE OR SALE OF APPARATUS WITHOUT WRITTEN PERMISSION.