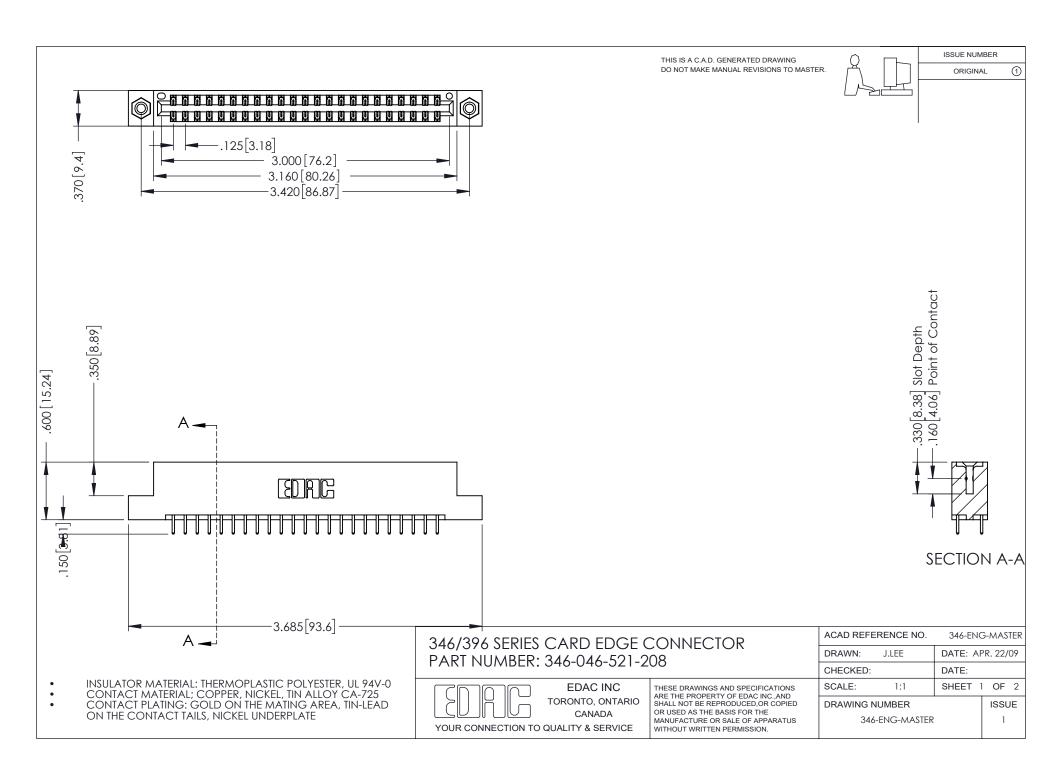

## **Contact Code 556**

INSULATOR MATERIAL: THERMOPLASTIC POLYESTER, UL 94V-0 CONTACT MATERIAL; COPPER, NICKEL, TIN ALLOY CA-725 CONTACT PLATING: GOLD ON THE MATING AREA, TIN-LEAD

ON THE CONTACT TAILS, NICKEL UNDERPLATE

## 346/396 SERIES CARD EDGE CONNECTOR CONTACT CODE 555,556,558,559,560 DIMENSIONS

YOUR CONNECTION TO QUALITY & SERVICE

**EDAC INC** TORONTO, ONTARIO CANADA

THESE DRAWINGS AND SPECIFICATIONS ARE THE PROPERTY OF EDAC INC.,AND SHALL NOT BE REPRODUCED, OR COPIED OR USED AS THE BASIS FOR THE MANUFACTURE OR SALE OF APPARATUS WITHOUT WRITTEN PERMISSION.