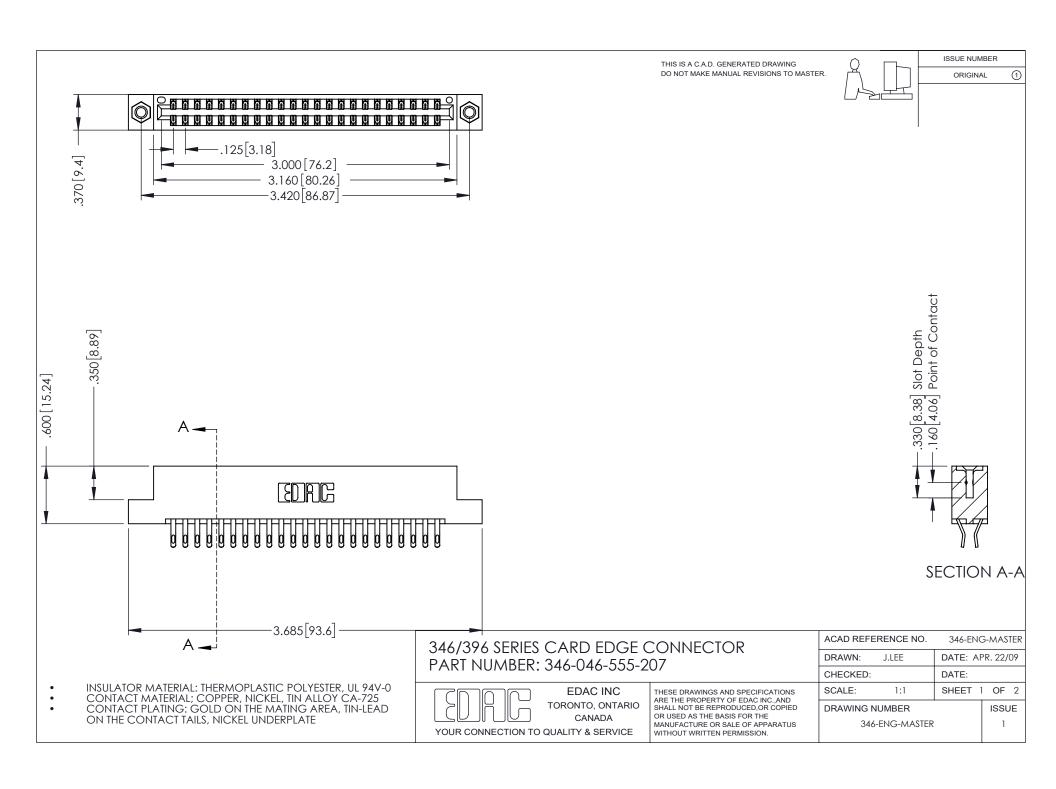

## **Contact Code 556**

INSULATOR MATERIAL: THERMOPLASTIC POLYESTER, UL 94V-0 CONTACT MATERIAL; COPPER, NICKEL, TIN ALLOY CA-725 CONTACT PLATING: GOLD ON THE MATING AREA, TIN-LEAD

ON THE CONTACT TAILS, NICKEL UNDERPLATE

## 346/396 SERIES CARD EDGE CONNECTOR CONTACT CODE 555,556,558,559,560 DIMENSIONS

YOUR CONNECTION TO QUALITY & SERVICE

**EDAC INC** TORONTO, ONTARIO CANADA

THESE DRAWINGS AND SPECIFICATIONS ARE THE PROPERTY OF EDAC INC.,AND SHALL NOT BE REPRODUCED, OR COPIED OR USED AS THE BASIS FOR THE MANUFACTURE OR SALE OF APPARATUS WITHOUT WRITTEN PERMISSION.