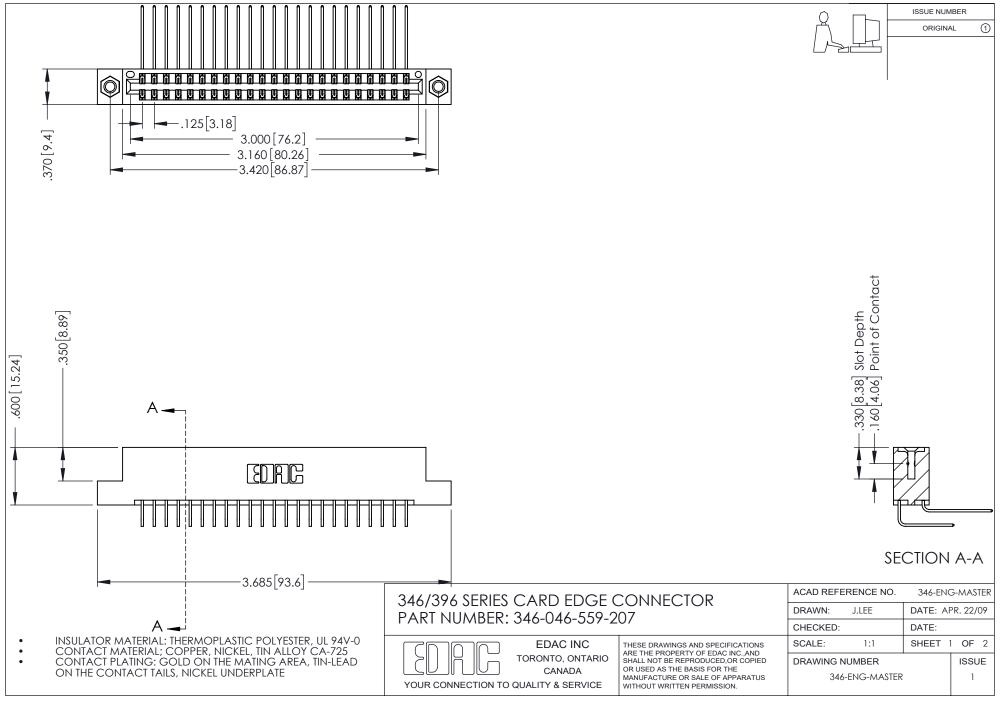

## **Contact Code 556**

INSULATOR MATERIAL: THERMOPLASTIC POLYESTER, UL 94V-0 CONTACT MATERIAL; COPPER, NICKEL, TIN ALLOY CA-725 CONTACT PLATING: GOLD ON THE MATING AREA, TIN-LEAD

ON THE CONTACT TAILS, NICKEL UNDERPLATE

## 346/396 SERIES CARD EDGE CONNECTOR CONTACT CODE 555,556,558,559,560 DIMENSIONS

YOUR CONNECTION TO QUALITY & SERVICE

**EDAC INC** TORONTO, ONTARIO CANADA

THESE DRAWINGS AND SPECIFICATIONS ARE THE PROPERTY OF EDAC INC.,AND SHALL NOT BE REPRODUCED, OR COPIED OR USED AS THE BASIS FOR THE MANUFACTURE OR SALE OF APPARATUS WITHOUT WRITTEN PERMISSION.