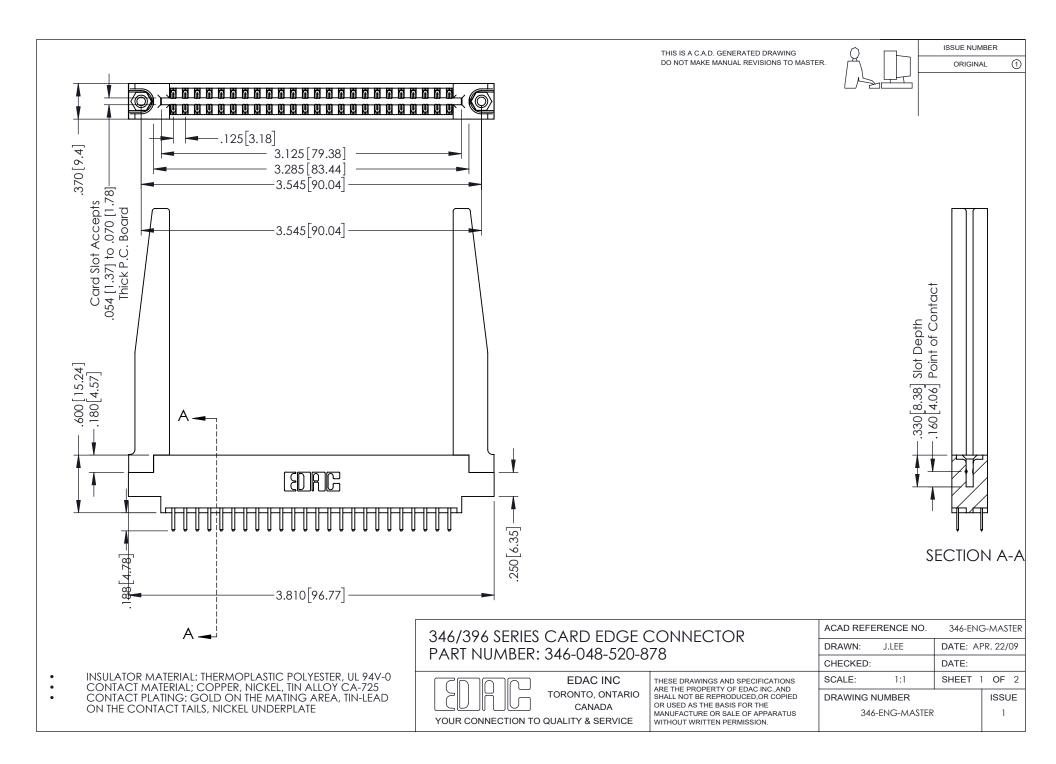

## **Contact Code 556**

INSULATOR MATERIAL: THERMOPLASTIC POLYESTER, UL 94V-0 CONTACT MATERIAL; COPPER, NICKEL, TIN ALLOY CA-725 CONTACT PLATING: GOLD ON THE MATING AREA, TIN-LEAD

ON THE CONTACT TAILS, NICKEL UNDERPLATE

## 346/396 SERIES CARD EDGE CONNECTOR CONTACT CODE 555,556,558,559,560 DIMENSIONS

YOUR CONNECTION TO QUALITY & SERVICE

**EDAC INC** TORONTO, ONTARIO CANADA

THESE DRAWINGS AND SPECIFICATIONS ARE THE PROPERTY OF EDAC INC.,AND SHALL NOT BE REPRODUCED, OR COPIED OR USED AS THE BASIS FOR THE MANUFACTURE OR SALE OF APPARATUS WITHOUT WRITTEN PERMISSION.