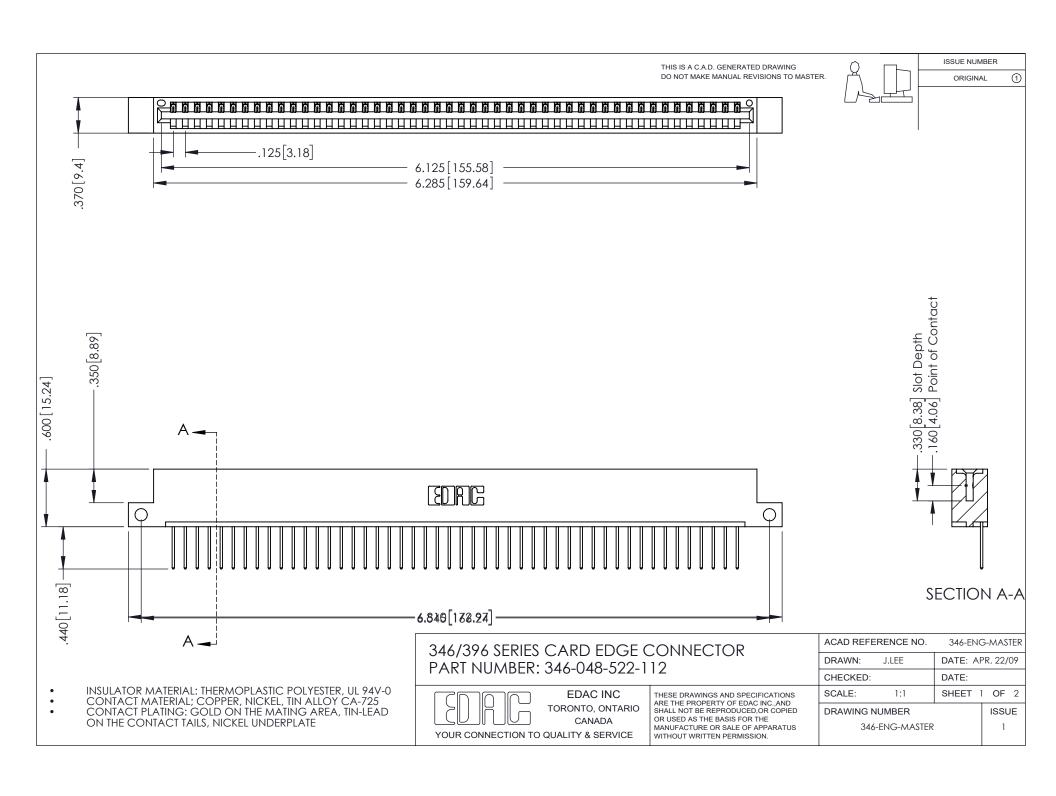

ISSUE NUMBER ORIGINAL 1

## **Contact Code 556**

INSULATOR MATERIAL: THERMOPLASTIC POLYESTER, UL 94V-0 CONTACT MATERIAL; COPPER, NICKEL, TIN ALLOY CA-725 CONTACT PLATING: GOLD ON THE MATING AREA, TIN-LEAD

ON THE CONTACT TAILS, NICKEL UNDERPLATE

## 346/396 SERIES CARD EDGE CONNECTOR CONTACT CODE 555,556,558,559,560 DIMENSIONS

YOUR CONNECTION TO QUALITY & SERVICE

**EDAC INC** TORONTO, ONTARIO CANADA

THESE DRAWINGS AND SPECIFICATIONS ARE THE PROPERTY OF EDAC INC.,AND SHALL NOT BE REPRODUCED, OR COPIED OR USED AS THE BASIS FOR THE MANUFACTURE OR SALE OF APPARATUS WITHOUT WRITTEN PERMISSION.

|  | ACAD REFERENCE NO. | 346-ENG-MASTER   |
|--|--------------------|------------------|
|  | DRAWN: J.LEE       | DATE: APR. 22/09 |
|  | CHECKED:           | DATE:            |
|  | SCALE: 1:1         | SHEET 2 OF 2     |
|  | DRAWING NUMBER     | ISSUE            |
|  | 346-ENG-MASTER     | 1                |