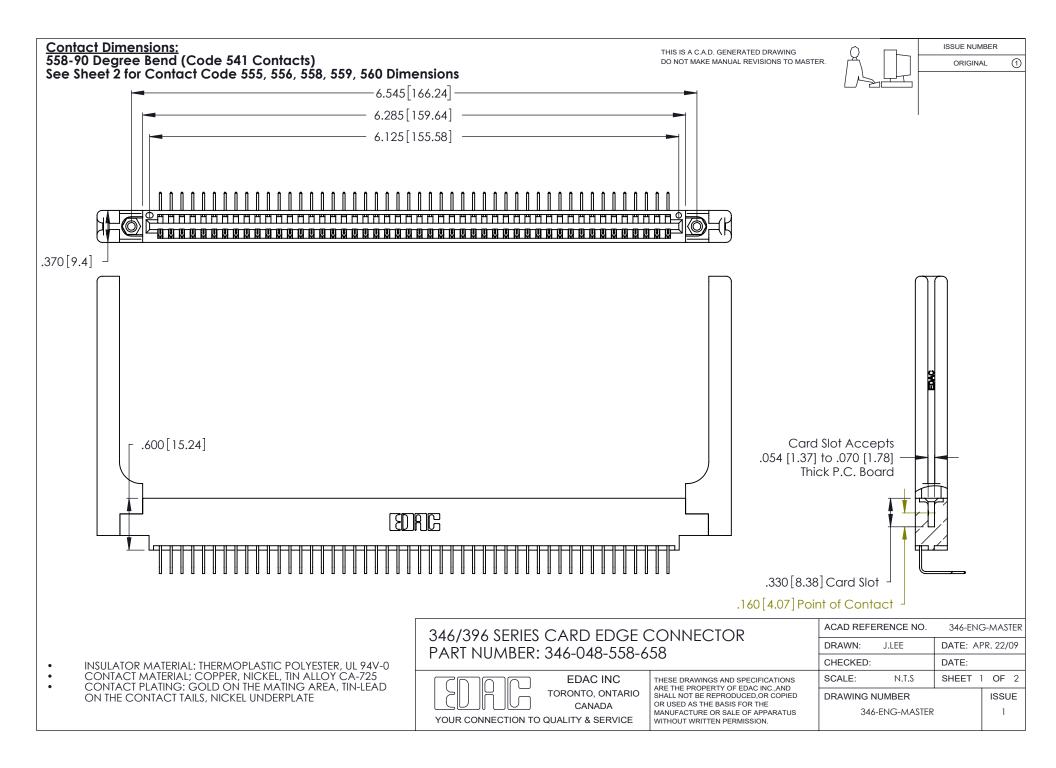

THIS IS A C.A.D. GENERATED DRAWING DO NOT MAKE MANUAL REVISIONS TO MASTER.

ISSUE NUMBER

ORIGINAL

1

**Contact Code 555** 

Contact Code 556

**Contact Code 558** 

**Contact Code 559** 

Contact Code 560

INSULATOR MATERIAL: THERMOPLASTIC POLYESTER, UL 94V-0 CONTACT MATERIAL; COPPER, NICKEL, TIN ALLOY CA-725 CONTACT PLATING: GOLD ON THE MATING AREA, TIN-LEAD

ON THE CONTACT TAILS, NICKEL UNDERPLATE

346/396 SERIES CARD EDGE CONNECTOR CONTACT CODE 555,556,558,559,560 DIMENSIONS

YOUR CONNECTION TO QUALITY & SERVICE

**EDAC INC** TORONTO, ONTARIO CANADA

THESE DRAWINGS AND SPECIFICATIONS ARE THE PROPERTY OF EDAC INC.,AND SHALL NOT BE REPRODUCED, OR COPIED OR USED AS THE BASIS FOR THE MANUFACTURE OR SALE OF APPARATUS WITHOUT WRITTEN PERMISSION.