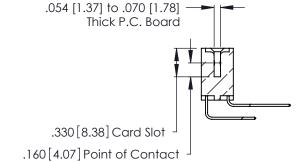

Contact Dimensions:
559-90 Degree Bend (Code 541 Contacts)
See Sheet 2 for Contact Code 555, 556, 558, 559, 560 Dimensions

THIS IS A C.A.D. GENERATED DRAWING DO NOT MAKE MANUAL REVISIONS TO MASTER.

Card Slot Accepts

**Contact Code 560** 

INSULATOR MATERIAL: THERMOPLASTIC POLYESTER, UL 94V-0 CONTACT MATERIAL; COPPER, NICKEL, TIN ALLOY CA-725 CONTACT PLATING: GOLD ON THE MATING AREA, TIN-LEAD

ON THE CONTACT TAILS, NICKEL UNDERPLATE

346/396 SERIES CARD EDGE CONNECTOR CONTACT CODE 555,556,558,559,560 DIMENSIONS

YOUR CONNECTION TO QUALITY & SERVICE

**EDAC INC** TORONTO, ONTARIO CANADA

THESE DRAWINGS AND SPECIFICATIONS ARE THE PROPERTY OF EDAC INC.,AND SHALL NOT BE REPRODUCED, OR COPIED OR USED AS THE BASIS FOR THE MANUFACTURE OR SALE OF APPARATUS WITHOUT WRITTEN PERMISSION.