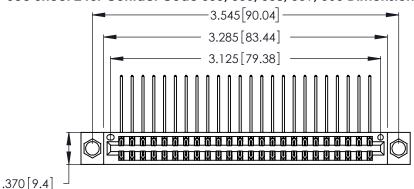

Contact Dimensions:
559-90 Degree Bend (Code 541 Contacts)
See Sheet 2 for Contact Code 555, 556, 558, 559, 560 Dimensions

THIS IS A C.A.D. GENERATED DRAWING DO NOT MAKE MANUAL REVISIONS TO MASTER.

Card Slot Accepts

INSULATOR MATERIAL: THERMOPLASTIC POLYESTER, UL 94V-0 CONTACT MATERIAL; COPPER, NICKEL, TIN ALLOY CA-725

CONTACT PLATING: GOLD ON THE MATING AREA, TIN-LEAD ON THE CONTACT TAILS, NICKEL UNDERPLATE

| 346/396 SERIES ( | CARD EDGE CONNECTOR |
|------------------|---------------------|
| PART NUMBER: 3   | 346-048-559-804     |