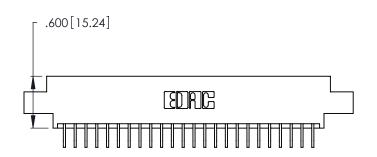

Contact Dimensions:
559-90 Degree Bend (Code 541 Contacts)
See Sheet 2 for Contact Code 555, 556, 558, 559, 560 Dimensions

THIS IS A C.A.D. GENERATED DRAWING DO NOT MAKE MANUAL REVISIONS TO MASTER.

Card Slot Accepts

INSULATOR MATERIAL: THERMOPLASTIC POLYESTER, UL 94V-0 CONTACT MATERIAL; COPPER, NICKEL, TIN ALLOY CA-725

CONTACT PLATING: GOLD ON THE MATING AREA, TIN-LEAD ON THE CONTACT TAILS, NICKEL UNDERPLATE

| 346/396 SERIES ( | CARD EDGE CONNECTOR |
|------------------|---------------------|
| PART NUMBER: 3   | 346-048-559-804     |