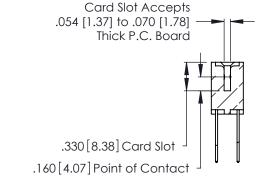

THIS IS A C.A.D. GENERATED DRAWING DO NOT MAKE MANUAL REVISIONS TO MASTER.

ISSUE NUMBER

ORIGINAL

1

**Contact Code 555** 

Contact Code 556

**Contact Code 558** 

**Contact Code 559** 

**Contact Code 560** 

INSULATOR MATERIAL: THERMOPLASTIC POLYESTER, UL 94V-0 CONTACT MATERIAL; COPPER, NICKEL, TIN ALLOY CA-725 CONTACT PLATING: GOLD ON THE MATING AREA, TIN-LEAD

ON THE CONTACT TAILS, NICKEL UNDERPLATE