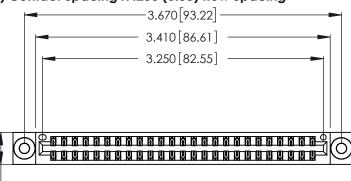

<u>Contact Dimensions:</u>
540-Wire Wrap .025 Sq. (0.64 Sq.) - Tail LG. =.560 (14.22)
.125 (3.18) Contact Spacing x .250 (6.35) Row Spacing

.370 [9.4]

.600 [15.24] REDIRICA

THIS IS A C.A.D. GENERATED DRAWING DO NOT MAKE MANUAL REVISIONS TO MASTER.

INSULATOR MATERIAL: THERMOPLASTIC POLYESTER, UL 94V-0 CONTACT MATERIAL; COPPER, NICKEL, TIN ALLOY CA-725

CONTACT PLATING: GOLD ON THE MATING AREA, TIN-LEAD ON THE CONTACT TAILS, NICKEL UNDERPLATE

346/396 SERIES CARD EDGE CONNECTOR PART NUMBER: 346-050-540-803