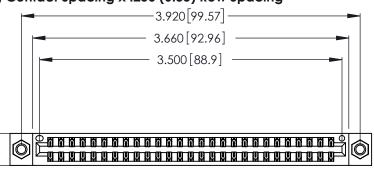

<u>Contact Dimensions:</u>
500-Wire Hole .050x.025 (1.27x0.64) - Tail LG. =.260 (6.60)
.125 (3.18) Contact Spacing x .250 (6.35) Row Spacing

.370 [9.4]

.600 [15.24] 

THIS IS A C.A.D. GENERATED DRAWING DO NOT MAKE MANUAL REVISIONS TO MASTER.

Card Slot Accepts .054 [1.37] to .070 [1.78] Thick P.C. Board

.330 [8.38] Card Slot .160 [4.07] Point of Contact

ISSUE NUMBER ORIGINAL (1)

346/396 SERIES CARD EDGE CONNECTOR PART NUMBER: 346-054-500-207

YOUR CONNECTION TO QUALITY & SERVICE