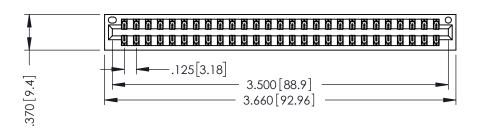

THIS IS A C.A.D. GENERATED DRAWING DO NOT MAKE MANUAL REVISIONS TO MASTER.

ISSUE NUMBER

ORIGINAL

1

.330 [8.38] Slot Depth .160 [4.06] Point of Contact **SECTION A-A** 

346/396 SERIES CARD EDGE CONNECTOR PART NUMBER: 346-054-526-201

ACAD REFERENCE NO.

346-ENG-MASTER

346-ENG-MASTER

INSULATOR MATERIAL: THERMOPLASTIC POLYESTER, UL 94V-0 CONTACT MATERIAL; COPPER, NICKEL, TIN ALLOY CA-725 CONTACT PLATING: GOLD ON THE MATING AREA, TIN-LEAD ON THE CONTACT TAILS, NICKEL UNDERPLATE