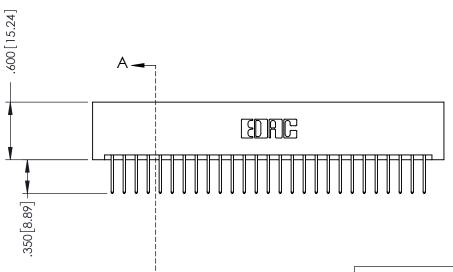

THIS IS A C.A.D. GENERATED DRAWING DO NOT MAKE MANUAL REVISIONS TO MASTER.

ISSUE NUMBER

ORIGINAL

1

.330 [8.38] Slot Depth .160 [4.06] Point of Contact **SECTION A-A** 

346/396 SERIES CARD EDGE CONNECTOR PART NUMBER: 346-054-526-201

ACAD REFERENCE NO.

346-ENG-MASTER

346-ENG-MASTER

INSULATOR MATERIAL: THERMOPLASTIC POLYESTER, UL 94V-0 CONTACT MATERIAL; COPPER, NICKEL, TIN ALLOY CA-725 CONTACT PLATING: GOLD ON THE MATING AREA, TIN-LEAD ON THE CONTACT TAILS, NICKEL UNDERPLATE