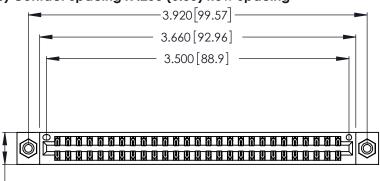

<u>Contact Dimensions:</u>
526-P.C. Tail .018 Sq. (0.46 Sq.) - Tail LG. =.350 (8.89)
.125 (3.18) Contact Spacing x .250 (6.35) Row Spacing

.370 [9.4]

.600 [15.24] EDING

THIS IS A C.A.D. GENERATED DRAWING DO NOT MAKE MANUAL REVISIONS TO MASTER.

ISSUE NUMBER ORIGINAL 1

346/396 SERIES CARD EDGE CONNECTOR PART NUMBER: 346-054-526-208

YOUR CONNECTION TO QUALITY & SERVICE

**EDAC INC** TORONTO, ONTARIO CANADA

THESE DRAWINGS AND SPECIFICATIONS ARE THE PROPERTY OF EDAC INC., AND SHALL NOT BE REPRODUCED, OR COPIED OR USED AS THE BASIS FOR THE MANUFACTURE OR SALE OF APPARATUS WITHOUT WRITTEN PERMISSION.

Card Slot Accepts .054 [1.37] to .070 [1.78] Thick P.C. Board

.330 [8.38] Card Slot .160 [4.07] Point of Contact

INSULATOR MATERIAL: THERMOPLASTIC POLYESTER, UL 94V-0 CONTACT MATERIAL; COPPER, NICKEL, TIN ALLOY CA-725