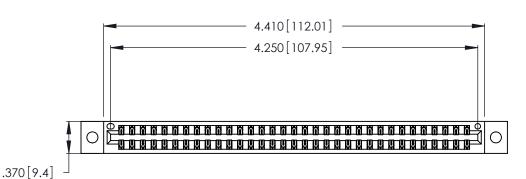

346/396 SERIES CARD EDGE CONNECTOR PART NUMBER: 346-066-541-802

YOUR CONNECTION TO QUALITY & SERVICE

**EDAC INC** TORONTO, ONTARIO CANADA

THESE DRAWINGS AND SPECIFICATIONS ARE THE PROPERTY OF EDAC INC., AND SHALL NOT BE REPRODUCED, OR COPIED OR USED AS THE BASIS FOR THE MANUFACTURE OR SALE OF APPARATUS WITHOUT WRITTEN PERMISSION.

<u>Contact Dimensions:</u>
541-Wire Wrap .025 Sq. (0.64 Sq.) - Tail LG. =.750 (19.05)
.125 (3.18) Contact Spacing x .250 (6.35) Row Spacing

THIS IS A C.A.D. GENERATED DRAWING DO NOT MAKE MANUAL REVISIONS TO MASTER.