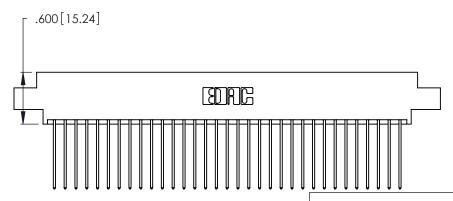

(1)

Card Slot Accepts .054 [1.37] to .070 [1.78] Thick P.C. Board .330 [8.38] Card Slot .160 [4.07] Point of Contact

- INSULATOR MATERIAL: THERMOPLASTIC POLYESTER, UL 94V-0 CONTACT MATERIAL; COPPER, NICKEL, TIN\_ALLOY CA-725
- CONTACT PLATING: GOLD ON THE MATING AREA, TIN-LEAD ON THE CONTACT TAILS, NICKEL UNDERPLATE