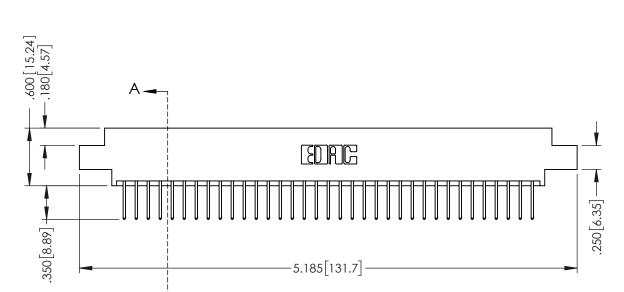

THIS IS A C.A.D. GENERATED DRAWING DO NOT MAKE MANUAL REVISIONS TO MASTER.

346/396 SERIES CARD EDGE CONNECTOR PART NUMBER: 346-070-526-808

INSULATOR MATERIAL: THERMOPLASTIC POLYESTER, UL 94V-0 CONTACT MATERIAL; COPPER, NICKEL, TIN ALLOY CA-725 CONTACT PLATING: GOLD ON THE MATING AREA, TIN-LEAD ON THE CONTACT TAILS, NICKEL UNDERPLATE

THESE DRAWINGS AND SPECIFICATIONS

| ACAD REFERENCE NO. |       | 346-ENG-MASTER |           |
|--------------------|-------|----------------|-----------|
| DRAWN:             | J.LEE | DATE: AF       | PR. 22/09 |
| CHECKED:           |       | DATE:          |           |
| SCALE:             | 1:1   | SHEET 1        | OF 2      |
| DRAWING NUMBER     |       |                | ISSUE     |