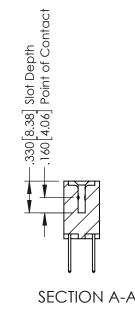

THIS IS A C.A.D. GENERATED DRAWING DO NOT MAKE MANUAL REVISIONS TO MASTER.

346/396 SERIES CARD EDGE CONNECTOR PART NUMBER: 346-070-526-808

INSULATOR MATERIAL: THERMOPLASTIC POLYESTER, UL 94V-0 CONTACT MATERIAL; COPPER, NICKEL, TIN ALLOY CA-725 CONTACT PLATING: GOLD ON THE MATING AREA, TIN-LEAD ON THE CONTACT TAILS, NICKEL UNDERPLATE

THESE DRAWINGS AND SPECIFICATIONS

| ACAD REFERENCE NO. |       | 346-ENG-MASTER |           |
|--------------------|-------|----------------|-----------|
| DRAWN:             | J.LEE | DATE: AF       | PR. 22/09 |
| CHECKED:           |       | DATE:          |           |
| SCALE:             | 1:1   | SHEET 1        | OF 2      |
| DRAWING NUMBER     |       |                | ISSUE     |