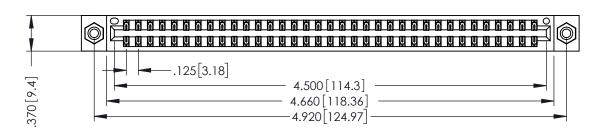

THIS IS A C.A.D. GENERATED DRAWING DO NOT MAKE MANUAL REVISIONS TO MASTER.

346/396 SERIES CARD EDGE CONNECTOR PART NUMBER: 346-070-526-808

INSULATOR MATERIAL: THERMOPLASTIC POLYESTER, UL 94V-0 CONTACT MATERIAL; COPPER, NICKEL, TIN ALLOY CA-725 CONTACT PLATING: GOLD ON THE MATING AREA, TIN-LEAD ON THE CONTACT TAILS, NICKEL UNDERPLATE

THESE DRAWINGS AND SPECIFICATIONS

| ACAD REFERENCE NO. |       | 346-ENG-MASTER |           |
|--------------------|-------|----------------|-----------|
| DRAWN:             | J.LEE | DATE: AF       | PR. 22/09 |
| CHECKED:           |       | DATE:          |           |
| SCALE:             | 1:1   | SHEET 1        | OF 2      |
| DRAWING NUMBER     |       |                | ISSUE     |