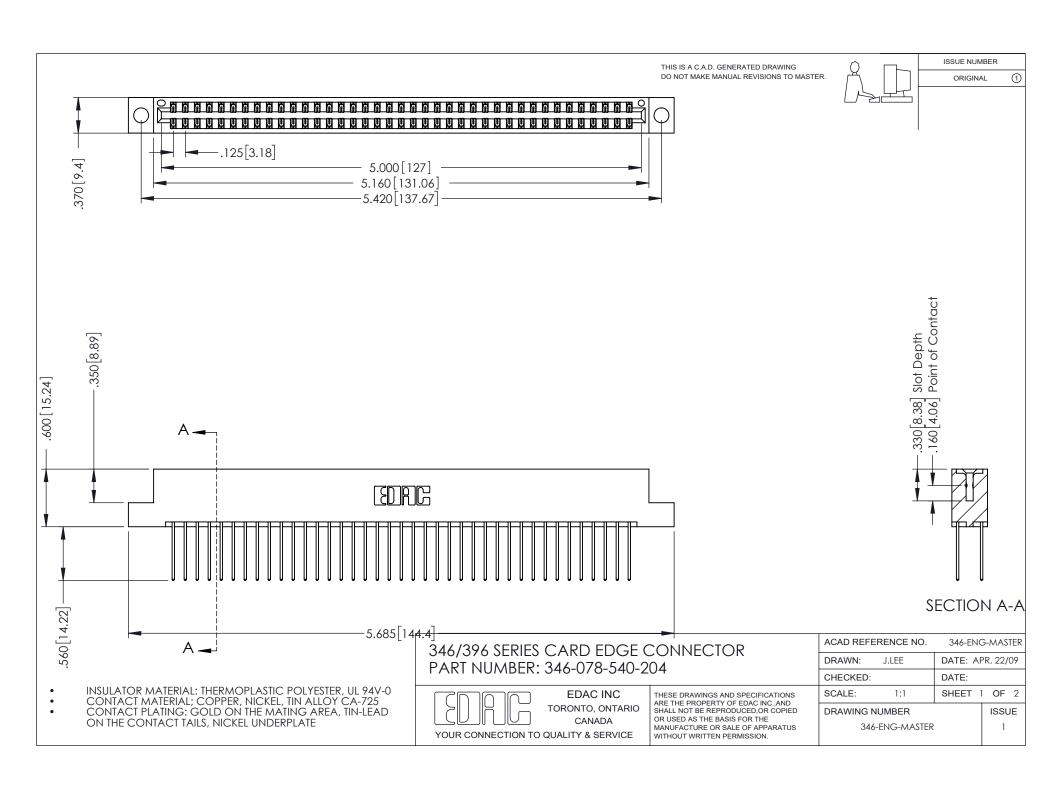

## **Contact Code 556**

INSULATOR MATERIAL: THERMOPLASTIC POLYESTER, UL 94V-0 CONTACT MATERIAL; COPPER, NICKEL, TIN ALLOY CA-725 CONTACT PLATING: GOLD ON THE MATING AREA, TIN-LEAD

ON THE CONTACT TAILS, NICKEL UNDERPLATE

## 346/396 SERIES CARD EDGE CONNECTOR CONTACT CODE 555,556,558,559,560 DIMENSIONS

YOUR CONNECTION TO QUALITY & SERVICE

**EDAC INC** TORONTO, ONTARIO CANADA

THESE DRAWINGS AND SPECIFICATIONS ARE THE PROPERTY OF EDAC INC.,AND SHALL NOT BE REPRODUCED, OR COPIED OR USED AS THE BASIS FOR THE MANUFACTURE OR SALE OF APPARATUS WITHOUT WRITTEN PERMISSION.