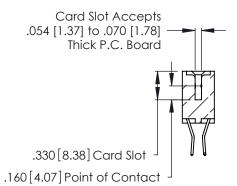

346/396 SERIES CARD EDGE CONNECTOR PART NUMBER: 346-088-560-807

YOUR CONNECTION TO QUALITY & SERVICE

**EDAC INC** TORONTO, ONTARIO CANADA

THESE DRAWINGS AND SPECIFICATIONS ARE THE PROPERTY OF EDAC INC.,AND SHALL NOT BE REPRODUCED, OR COPIED OR USED AS THE BASIS FOR THE MANUFACTURE OR SALE OF APPARATUS WITHOUT WRITTEN PERMISSION.