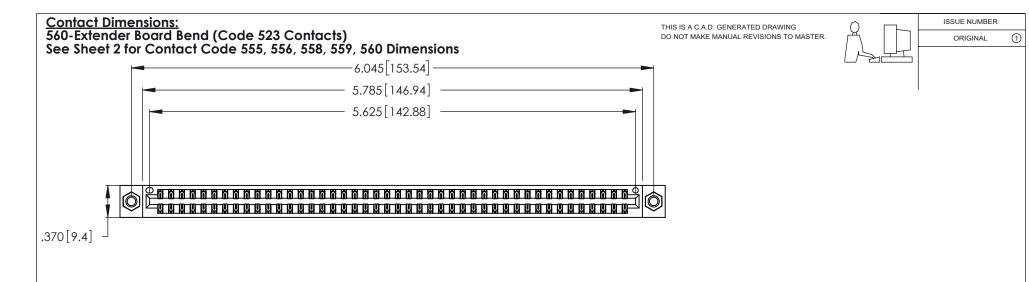

346/396 SERIES CARD EDGE CONNECTOR PART NUMBER: 346-088-560-807

YOUR CONNECTION TO QUALITY & SERVICE

**EDAC INC** TORONTO, ONTARIO CANADA

THESE DRAWINGS AND SPECIFICATIONS ARE THE PROPERTY OF EDAC INC.,AND SHALL NOT BE REPRODUCED, OR COPIED OR USED AS THE BASIS FOR THE MANUFACTURE OR SALE OF APPARATUS WITHOUT WRITTEN PERMISSION.

- INSULATOR MATERIAL: THERMOPLASTIC POLYESTER, UL 94V-0 CONTACT MATERIAL; COPPER, NICKEL, TIN\_ALLOY CA-725
- CONTACT PLATING: GOLD ON THE MATING AREA, TIN-LEAD ON THE CONTACT TAILS, NICKEL UNDERPLATE