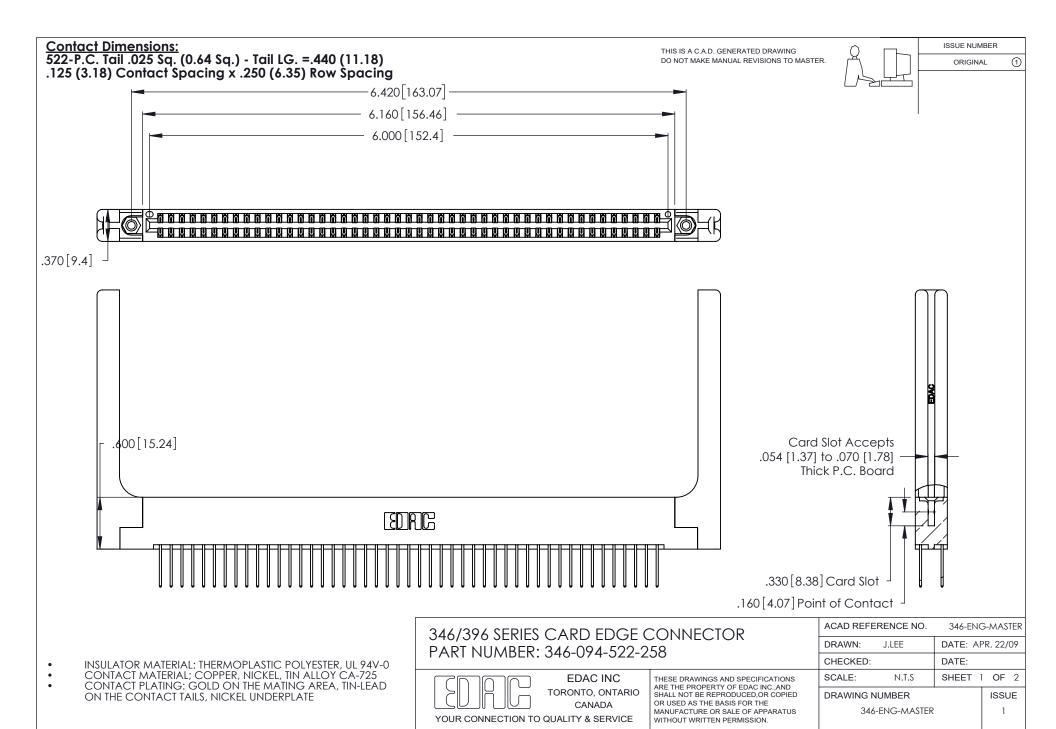

THIS IS A C.A.D. GENERATED DRAWING DO NOT MAKE MANUAL REVISIONS TO MASTER.

ISSUE NUMBER

ORIGINAL

1

**Contact Code 555** 

Contact Code 556

**Contact Code 558** 

**Contact Code 559** 

Contact Code 560

INSULATOR MATERIAL: THERMOPLASTIC POLYESTER, UL 94V-0 CONTACT MATERIAL; COPPER, NICKEL, TIN ALLOY CA-725 CONTACT PLATING: GOLD ON THE MATING AREA, TIN-LEAD

ON THE CONTACT TAILS, NICKEL UNDERPLATE

346/396 SERIES CARD EDGE CONNECTOR CONTACT CODE 555,556,558,559,560 DIMENSIONS

YOUR CONNECTION TO QUALITY & SERVICE

**EDAC INC** TORONTO, ONTARIO CANADA

THESE DRAWINGS AND SPECIFICATIONS ARE THE PROPERTY OF EDAC INC.,AND SHALL NOT BE REPRODUCED, OR COPIED OR USED AS THE BASIS FOR THE MANUFACTURE OR SALE OF APPARATUS WITHOUT WRITTEN PERMISSION.