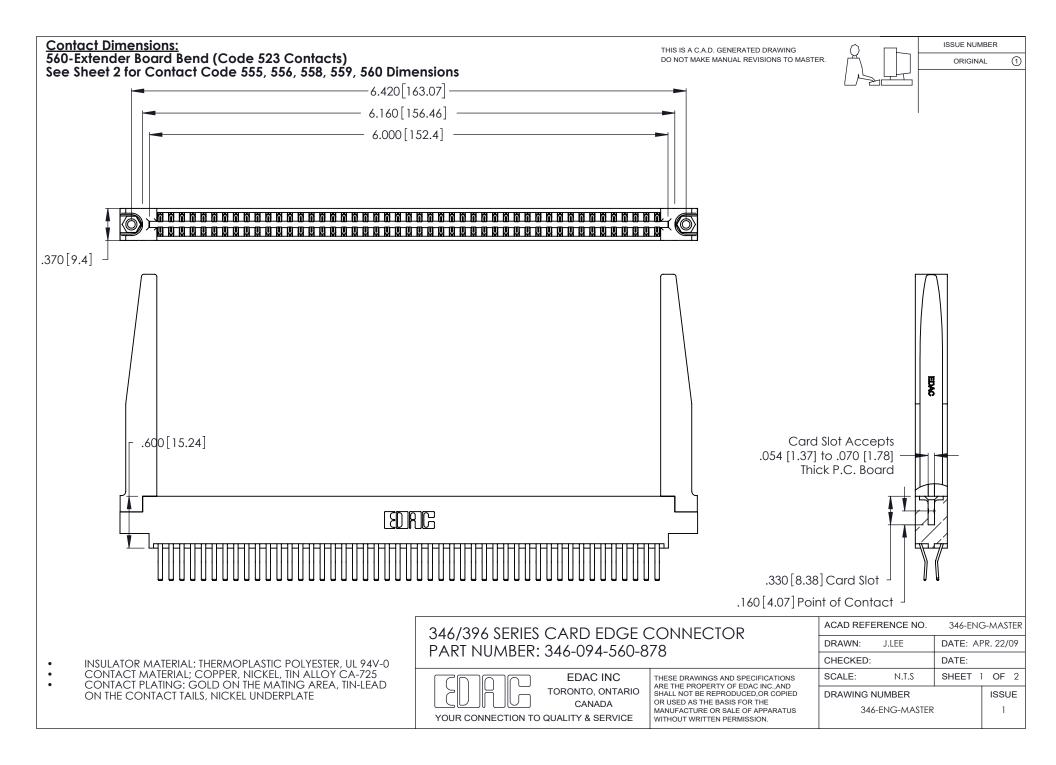

THIS IS A C.A.D. GENERATED DRAWING DO NOT MAKE MANUAL REVISIONS TO MASTER.

ISSUE NUMBER

ORIGINAL

1

**Contact Code 555** 

Contact Code 556

**Contact Code 558** 

**Contact Code 559** 

Contact Code 560

INSULATOR MATERIAL: THERMOPLASTIC POLYESTER, UL 94V-0 CONTACT MATERIAL; COPPER, NICKEL, TIN ALLOY CA-725 CONTACT PLATING: GOLD ON THE MATING AREA, TIN-LEAD

ON THE CONTACT TAILS, NICKEL UNDERPLATE