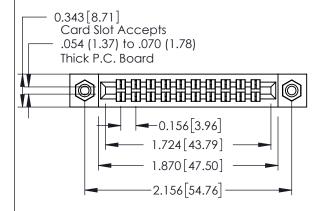

**Mounting Option** 

**Contact Detail** 

08-#4-40 Unified Threaded Inserts

521-P.C. Tail .037x.013(0.94x0.33) - Tail LG.=.125(3.18) .156 [3.96] Contact Spacing x .140 [3.56] Row Spacing

**See Accompanying Page for: Mounting Options** 