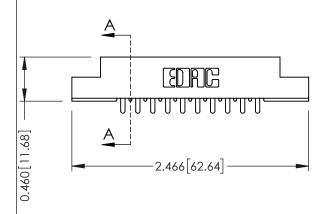

**Mounting Option** 

**Contact Detail** 

08-#4-40 Unified Threaded Inserts

521-P.C. Tail .037x.013(0.94x0.33) - Tail LG.=.125(3.18) .156 [3.96] Contact Spacing x .140 [3.56] Row Spacing

**See Accompanying Page for: Mounting Options** 