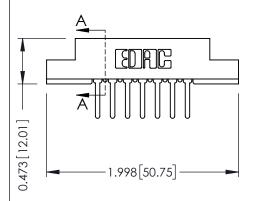

## SECTION A-A

| 307 / 357 Card Edge Connector<br>Part Number: 357-007-527-104 |                            |                                                                                                                                                                                                 | ACAD REFERENCE NO. 307 ENG MASTER |             |          |           |
|---------------------------------------------------------------|----------------------------|-------------------------------------------------------------------------------------------------------------------------------------------------------------------------------------------------|-----------------------------------|-------------|----------|-----------|
|                                                               |                            |                                                                                                                                                                                                 | DRAWN:                            | J.LEE       | DATE: AU | IG. 11/09 |
|                                                               |                            |                                                                                                                                                                                                 | CHECKED:                          |             | DATE:    |           |
|                                                               |                            | THESE DRAWINGS AND SPECIFICATIONS ARE THE PROPERTY OF EDAC INC.,AND SHALL NOT BE REPRODUCED,OR COPIED OR USED AS THE BASIS FOR THE MANUFACTURE OR SALE OF APPARATUS WITHOUT WRITTEN PERMISSION. | SCALE:                            | NTS         | SHEET    | 1 OF 3    |
|                                                               | DRONTO, ONTARIO            |                                                                                                                                                                                                 | DRAWING                           | NUMBER      |          | ISSUE     |
| OUR CONNECTION TO QU                                          | CANADA<br>UALITY & SERVICE |                                                                                                                                                                                                 | 3                                 | 07 Assembly |          | 1         |