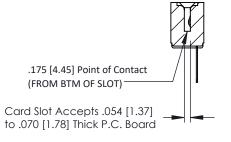

**Mounting Option** .156 (3.96) Dia. Mounting Holes **Contact Detail** 

PC Tail .046x.013(1.17x0.33) - Tail LG=.358(9.09) .156 [3.96] Contact Spacing x .200 [5.08] Row Spacing