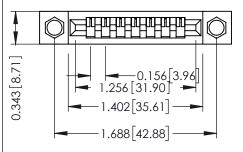

## SECTION A-A

| 307 / 357 Card Edge Connector<br>Part Number: 357-007-527-104 |                            |                                                                                                                                                                                                 | ACAD REFERENCE NO. 307 ENG MASTER |             |          |           |
|---------------------------------------------------------------|----------------------------|-------------------------------------------------------------------------------------------------------------------------------------------------------------------------------------------------|-----------------------------------|-------------|----------|-----------|
|                                                               |                            |                                                                                                                                                                                                 | DRAWN:                            | J.LEE       | DATE: AU | IG. 11/09 |
|                                                               |                            |                                                                                                                                                                                                 | CHECKED:                          |             | DATE:    |           |
|                                                               |                            | THESE DRAWINGS AND SPECIFICATIONS ARE THE PROPERTY OF EDAC INC.,AND SHALL NOT BE REPRODUCED,OR COPIED OR USED AS THE BASIS FOR THE MANUFACTURE OR SALE OF APPARATUS WITHOUT WRITTEN PERMISSION. | SCALE:                            | NTS         | SHEET    | 1 OF 3    |
|                                                               | DRONTO, ONTARIO            |                                                                                                                                                                                                 | DRAWING                           | NUMBER      |          | ISSUE     |
| OUR CONNECTION TO QU                                          | CANADA<br>UALITY & SERVICE |                                                                                                                                                                                                 | 3                                 | 07 Assembly |          | 1         |