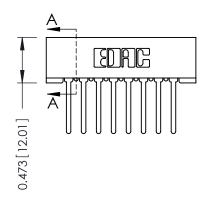

## **See Accompanying Pages for:**

- Contact Bend Details
- Mounting Options

SECTION A-A

307 ENG MASTER
DATE: AUG. 11/09

SHEET 1 OF 3

| 307 / 357 Card Edge Connector<br>Part Number: 357-016-442-201 |                             |                                                                                                                                             | ACAD REFERENCE NO. |             |
|---------------------------------------------------------------|-----------------------------|---------------------------------------------------------------------------------------------------------------------------------------------|--------------------|-------------|
|                                                               |                             |                                                                                                                                             | DRAWN:             | J.LEE       |
|                                                               |                             |                                                                                                                                             | CHECKED:           |             |
|                                                               | EDAC INC                    | THESE DRAWINGS AND SPECIFICATIONS<br>ARE THE PROPERTY OF EDAC INC.,AND<br>SHALL NOT BE REPRODUCED,OR COPIED<br>OR USED AS THE BASIS FOR THE | SCALE:             | NTS         |
|                                                               | TORONTO, ONTARIO            |                                                                                                                                             | DRAWING            | NUMBER      |
| OUR CONNECTION TO                                             | CANADA<br>QUALITY & SERVICE | MANUFACTURE OR SALE OF APPARATUS WITHOUT WRITTEN PERMISSION.                                                                                | 3                  | 07 Assembly |