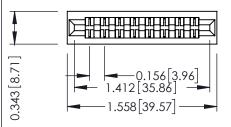

Mounting Option
No Mounting Lugs

**Contact Detail** 

Wire Wrap .046x.013(1.17x0.33) - Tail LG=.520(13.21) .156 [3.96] Contact Spacing x .200 [5.08] Row Spacing

THIS IS A C.A.D. GENERATED DRAWING DO NOT MAKE MANUAL REVISIONS TO MAS ER.