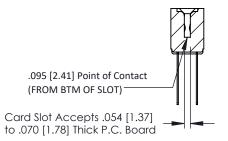

## **See Accompanying Pages for:**

- Contact Bend Details
- Mounting Options

SECTION A-A

307 ENG MASTER
DATE: AUG. 11/09

SHEET 1 OF 3

| 307 / 357 Card Edge Connector<br>Part Number: 357-016-442-201 |                             |                                                                                                                                             | ACAD REFERENCE NO. |             |
|---------------------------------------------------------------|-----------------------------|---------------------------------------------------------------------------------------------------------------------------------------------|--------------------|-------------|
|                                                               |                             |                                                                                                                                             | DRAWN:             | J.LEE       |
|                                                               |                             |                                                                                                                                             | CHECKED:           |             |
|                                                               | EDAC INC                    | THESE DRAWINGS AND SPECIFICATIONS<br>ARE THE PROPERTY OF EDAC INC.,AND<br>SHALL NOT BE REPRODUCED,OR COPIED<br>OR USED AS THE BASIS FOR THE | SCALE:             | NTS         |
|                                                               | TORONTO, ONTARIO            |                                                                                                                                             | DRAWING            | NUMBER      |
| OUR CONNECTION TO                                             | CANADA<br>QUALITY & SERVICE | MANUFACTURE OR SALE OF APPARATUS WITHOUT WRITTEN PERMISSION.                                                                                | 3                  | 07 Assembly |