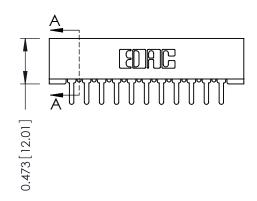

## **See Accompanying Pages for:**

- Contact Bend Details
- Mounting Options

J.LEE

307 Assembly

NTS

Card Slot Accepts .054 [1.37] to .070 [1.78] Thick P.C. Board

SECTION A-A

307 ENG MASTER