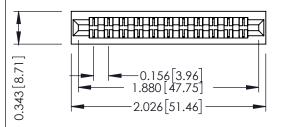

Mounting Option
No Mounting Lugs

**Contact Detail** 

PC Tail .046x.013(1.17x0.33) - Tail LG=.213(5.41) .156 [3.96] Contact Spacing x .200 [5.08] Row Spacing THIS IS A C.A.D. GENERATED DRAWING DO NOT MAKE MANUAL REVISIONS TO MAS