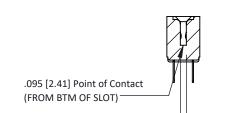

Mounting Option
No Mounting Lugs

**Contact Detail** 

PC Tail .046x.013(1.17x0.33) - Tail LG=.213(5.41) .156 [3.96] Contact Spacing x .200 [5.08] Row Spacing THIS IS A C.A.D. GENERATED DRAWING DO NOT MAKE MANUAL REVISIONS TO MAS