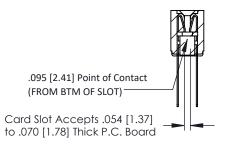

**Mounting Option** M3-0.5 Metric Threaded Inserts **Contact Detail** 

Wire Wrap .046x.013(1.17x0.33) - Tail LG=.520(13.21) .156 [3.96] Contact Spacing x .200 [5.08] Row Spacing





## **See Accompanying Pages for:**

- **Contact Bend Details**
- **Mounting Options**

SECTION A-A

307 ENG MASTER DATE: AUG. 11/09

SHEET 1 OF 3



| 307 / 357 Card Edge Connector<br>Part Number: 357-024-442-207 |                   |                                                                                                                                                                                                 | ACAD REFERENCE NO. |          |
|---------------------------------------------------------------|-------------------|-------------------------------------------------------------------------------------------------------------------------------------------------------------------------------------------------|--------------------|----------|
|                                                               |                   |