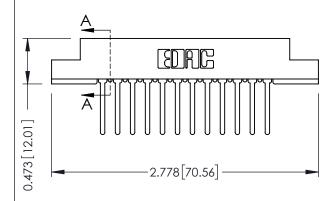

## **See Accompanying Pages for:**

- **Contact Bend Details**
- **Mounting Options**

SECTION A-A

307 ENG MASTER DATE: AUG. 11/09

SHEET 1 OF 3

| 307 / 357 Card Edge Connector<br>Part Number: 357-024-442-207 |                   |                                                                                                                                                                                                 | ACAD REFERENCE NO. |          |
|---------------------------------------------------------------|-------------------|-------------------------------------------------------------------------------------------------------------------------------------------------------------------------------------------------|--------------------|----------|
|                                                               |                   |                                                                                                                                                                                                 | DRAWN:             | J.LEE    |
|                                                               |                   |                                                                                                                                                                                                 | CHECKED:           |          |
| CANADA CANADA                                                 |                   | THESE DRAWINGS AND SPECIFICATIONS ARE THE PROPERTY OF EDAC INC.,AND SHALL NOT BE REPRODUCED,OR COPIED OR USED AS THE BASIS FOR THE MANUFACTURE OR SALE OF APPARATUS WITHOUIT WRITTEN PERMISSION | SCALE: N           | TS .     |
|                                                               | IORONIO, ONIARIO  |                                                                                                                                                                                                 | DRAWING NU         | JMBER    |
|                                                               | DUALITY & SERVICE |                                                                                                                                                                                                 | 307                | Assembly |