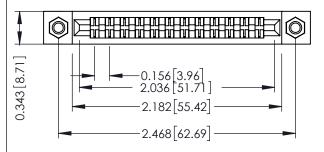

**Mounting Option** M3-0.5 Metric Threaded Inserts **Contact Detail** 

Wire Wrap .046x.013(1.17x0.33) - Tail LG=.520(13.21) .156 [3.96] Contact Spacing x .200 [5.08] Row Spacing