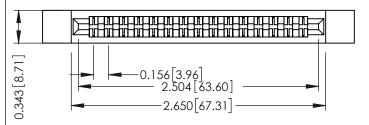

**Mounting Option Contact Detail** 

.128 (3.25) Dia. Side Mounting Holes Wire Wrap .046x.013(1.17x0.33) - Tail LG=.520(13.21) .156 [3.96] Contact Spacing x .200 [5.08] Row Spacing

## SECTION A-A

.095 [2.41] Point of Contact (FROM BTM OF SLOT)

Card Slot Accepts .054 [1.37] to .070 [1.78] Thick P.C. Board

| 307 / 357 Card Edge Connector |
|-------------------------------|
| Part Number: 357-030-542-212  |