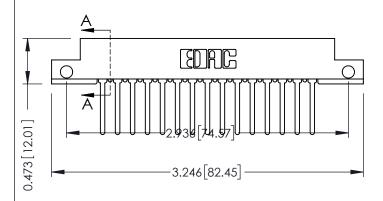

## SECTION A-A

.095 [2.41] Point of Contact (FROM BTM OF SLOT)

Card Slot Accepts .054 [1.37] to .070 [1.78] Thick P.C. Board

| 307 / 357 Card Edge Connector |
|-------------------------------|
| Part Number: 357-030-542-212  |