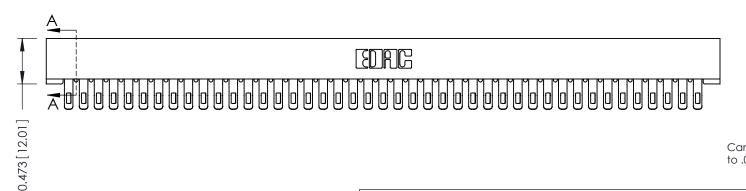

ISSUE NUMBER

ORIGINAL

**SECTION A-A** 

.095 [2.41] Point of Contact (FROM BTM OF SLOT)

Card Slot Accepts .054 [1.37] to .070 [1.78] Thick P.C. Board

**See Accompanying Pages for:** 

- **Contact Bend Details**
- **Mounting Options**

307 / 357 Card Edge Connector Part Number: 357-086-455-201

**EDAC INC** TORONTO, ONTARIO CANADA

THESE DRAWINGS AND SPECIFICATIONS ARE THE PROPERTY OF EDAC INC.,AND SHALL NOT BE REPRODUCED, OR COPIED OR USED AS THE BASIS FOR THE MANUFACTURE OR SALE OF APPARATUS WITHOUT WRITTEN PERMISSION.