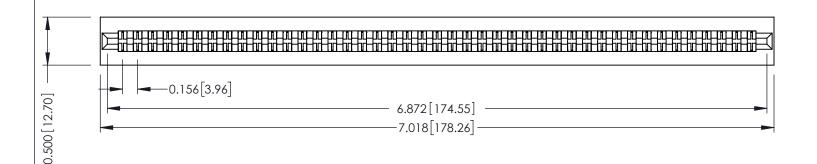

**Mounting Option** No Mounting Lugs **Contact Detail** 

Extender Board Bend (Code 400 Contacts) .156 [3.96] Contact Spacing x .200 [5.08] Row Spacing

THIS IS A C.A.D. GENERATED DRAWING DO NOT MAKE MANUAL REVISIONS TO MASTER.

307 / 357 Card Edge Connector Part Number: 357-086-455-201

**EDAC INC** TORONTO, ONTARIO CANADA

THESE DRAWINGS AND SPECIFICATIONS ARE THE PROPERTY OF EDAC INC.,AND SHALL NOT BE REPRODUCED, OR COPIED OR USED AS THE BASIS FOR THE MANUFACTURE OR SALE OF APPARATUS WITHOUT WRITTEN PERMISSION.

| ACAD REFERENCE NO. | 307 ENG MASTER   |
|--------------------|------------------|
| DRAWN: J.LEE       | DATE: AUG. 11/09 |
| CHECKED:           | DATE:            |
| SCALE: NTS         | SHEET 1 OF 3     |
| DRAWING NUMBER     | ISSUE            |
| 307 Assembly       | 1                |