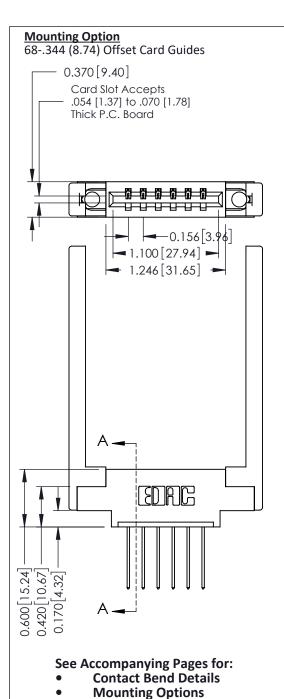

| DRAWN: J.LEE   | DATE: OCT. 06/09 |               |  |
|----------------|------------------|---------------|--|
| CHECKED:       | DATE:            |               |  |
| SCALE: NTS     | SHEET            | 1 <b>OF</b> 3 |  |
| DRAWING NUMBER |                  | ISSUE         |  |
| 337 Assembly   |                  | 1 1           |  |