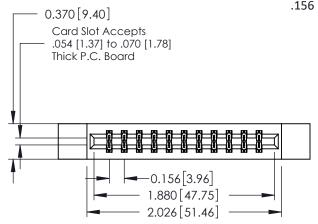

**Mounting Option** 

12-.128 (3.25) Dia. Side Mounting Holes

**Contact Detail** 

520-P.C. Tail .030x.018(0.76x0.46) - Tail LG=.175(4.45) .156 [3.96] Contact Spacing x .200 [5.08] Row Spacing

THIS IS A C.A.D. GENERATED DRAWING DO NOT MAKE MANUAL REVISIONS TO MASTER.

ISSUE NUMBER

ORIGINAL

1

**See Accompanying Pages for:** 

- **Contact Bend Details**
- **Mounting Options**

| 337 / 387 Series Card Edge Connector |
|--------------------------------------|
| Part Number: 387-022-520-212         |