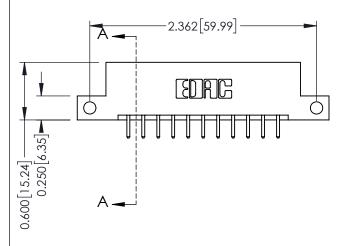

**Mounting Option** 

12-.128 (3.25) Dia. Side Mounting Holes

**Contact Detail** 

520-P.C. Tail .030x.018(0.76x0.46) - Tail LG=.175(4.45) .156 [3.96] Contact Spacing x .200 [5.08] Row Spacing

THIS IS A C.A.D. GENERATED DRAWING DO NOT MAKE MANUAL REVISIONS TO MASTER.

ISSUE NUMBER

ORIGINAL

1

**See Accompanying Pages for:** 

- **Contact Bend Details**
- **Mounting Options**

| 337 / 387 Series Card Edge Connector |
|--------------------------------------|
| Part Number: 387-022-520-212         |