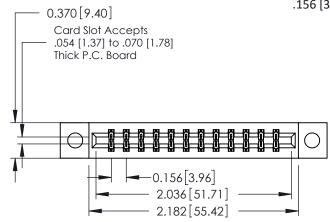

**Mounting Option** 

04-.156 (3.96) Dia. Mounting Holes

**Contact Detail** 

556-Extender Board Bend (Code 520 Contacts) .156 [3.96] Contact Spacing x .200 [5.08] Row Spacing

THIS IS A C.A.D. GENERATED DRAWING DO NOT MAKE MANUAL REVISIONS TO MASTER.

ISSUE NUMBER

ORIGINAL

1

**See Accompanying Pages for:** 

- **Contact Bend Details**
- **Mounting Options**

| 337 / 387 Series Card Edge Connector |
|--------------------------------------|
| Part Number: 387-024-556-204         |