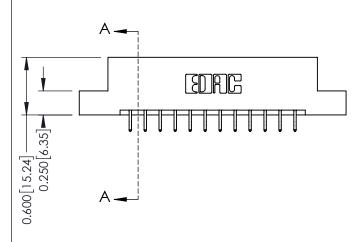

**Mounting Option** 

04-.156 (3.96) Dia. Mounting Holes

**Contact Detail** 

556-Extender Board Bend (Code 520 Contacts) .156 [3.96] Contact Spacing x .200 [5.08] Row Spacing

THIS IS A C.A.D. GENERATED DRAWING DO NOT MAKE MANUAL REVISIONS TO MASTER.

ISSUE NUMBER

ORIGINAL

1

**See Accompanying Pages for:** 

- **Contact Bend Details**
- **Mounting Options**

| 337 / 387 Series Card Edge Connector |
|--------------------------------------|
| Part Number: 387-024-556-204         |