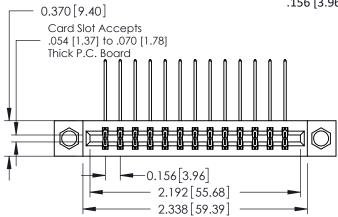

0.330 [8.38] Card Slot 0.160 [4.06] Point of Contact

ISSUE NUMBER

ORIGINAL

1

| 337 / 387 Series Card Edge Connector<br>Contact Bend Detail |                                                                                                                                                                                                 | ACAD REFERENCE NO. | 337 ENG MASTER                |               |
|-------------------------------------------------------------|-------------------------------------------------------------------------------------------------------------------------------------------------------------------------------------------------|--------------------|-------------------------------|---------------|
|                                                             |                                                                                                                                                                                                 | DRAWN: J.LEE       | DRAWN: J.LEE DATE: OCT. 06/09 |               |
|                                                             |                                                                                                                                                                                                 | CHECKED:           | DATE:                         |               |
| TORONTO, ONTARIO ARE SHA ORU                                | THESE DRAWINGS AND SPECIFICATIONS ARE THE PROPERTY OF EDAC INC.,AND SHALL NOT BE REPRODUCED,OR COPIED OR USED AS THE BASIS FOR THE MANUFACTURE OR SALE OF APPARATUS WITHOUT WRITTEN PERMISSION. | SCALE: NTS         | SHEET                         | 2 <b>OF</b> 3 |
|                                                             |                                                                                                                                                                                                 | DRAWING NUMBER     |                               | ISSUE         |
|                                                             |                                                                                                                                                                                                 | 337 Assembly       |                               | 1             |