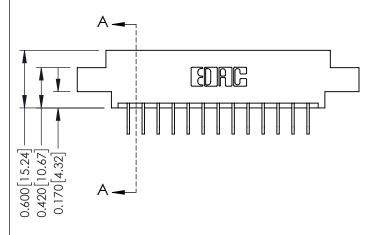

**Mounting Option** 07-M3-0.5 Metric Threaded Inserts **Contact Detail** 

558-90 Degree Bend (Code 541 Contacts) .156 [3.96] Contact Spacing x .200 [5.08] Row Spacing THIS IS A C.A.D. GENERATED DRAWING DO NOT MAKE MANUAL REVISIONS TO MASTER.