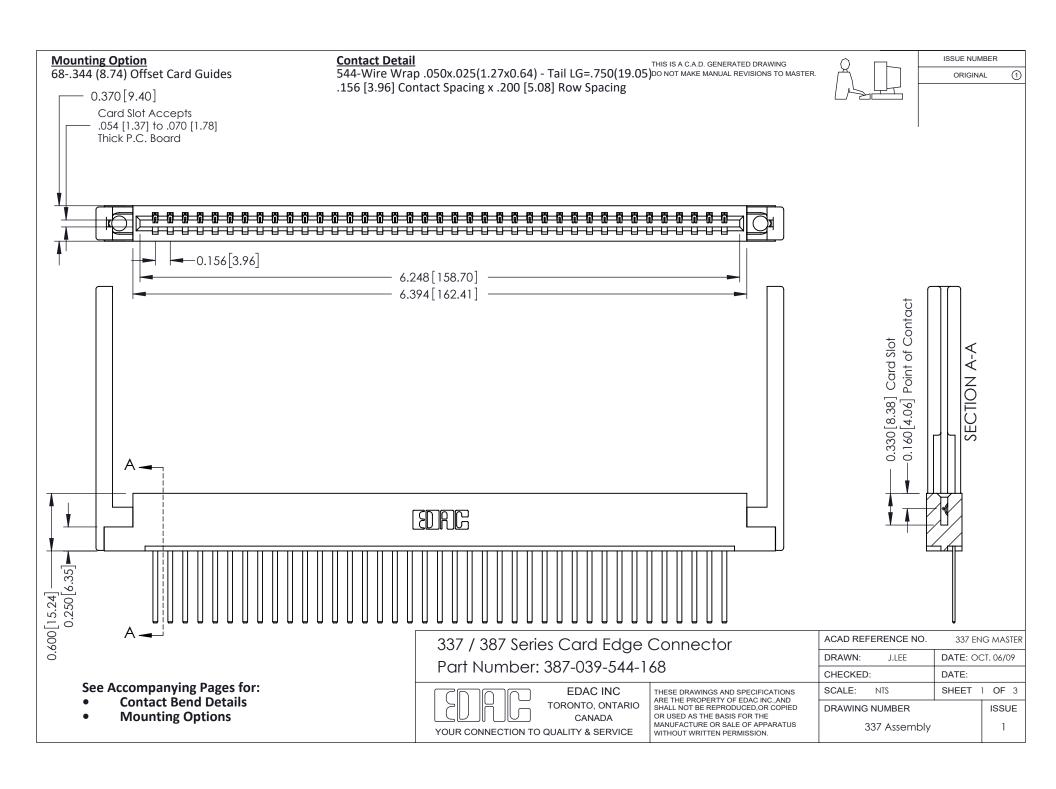

ISSUE NUMBER

ORIGINAL

1



| 337 / 387 Series Card Edge Connector<br>Contact Bend Detail           |                                                                                                                                                                                                  | ACAD REFERENCE NO. 337 E |                  | G MASTER      |
|-----------------------------------------------------------------------|--------------------------------------------------------------------------------------------------------------------------------------------------------------------------------------------------|--------------------------|------------------|---------------|
|                                                                       |