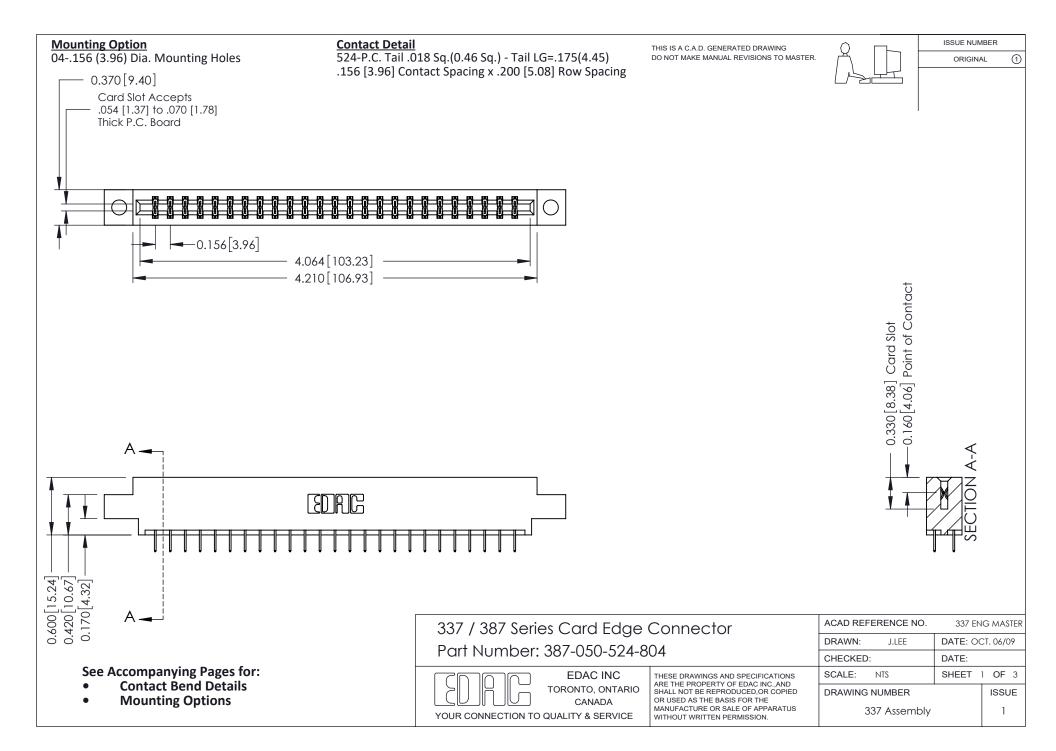

ISSUE NUMBER

ORIGINAL

1



| 337 / 387 Series Card Edge Connector<br>Contact Bend Detail           |                                                                                                                                                                                                  | ACAD REFERENCE NO. 337 E |                  | G MASTER      |
|-----------------------------------------------------------------------|--------------------------------------------------------------------------------------------------------------------------------------------------------------------------------------------------|--------------------------|------------------|---------------|
|                                                                       |