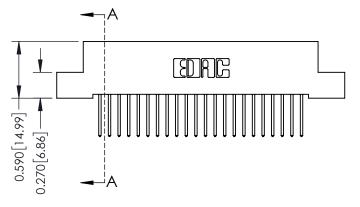

## 0.410[10.41] SECTION A-A

342 ENG MASTER DATE: OCT. 06/09 J.LEE SHEET 1 OF 3 NTS

342 Assembly

THIS IS A C.A.D. GENERATED DRAWING DO NOT MAKE MANUAL REVISIONS TO MASTER. ISSUE NUMBER

ORIGINAL

1

| 342 / 392 Series Card Edge Connector<br>Contact Bend Detail |                                                                                                                                     | ACAD REFERENCE NO. 342 ENG MASTER |             |          |          |
|-------------------------------------------------------------|-------------------------------------------------------------------------------------------------------------------------------------|-----------------------------------|-------------|----------|----------|
|                                                             |                                                                                                                                     | DRAWN:                            | J.LEE       | DATE: OC | T. 06/09 |
|                                                             |                                                                                                                                     | CHECKED:                          |             | DATE:    |          |
| EDAC INC                                                    | ARE THE PROPERTY OF EDAC INC.,AND — SHALL NOT BE REPRODUCED,OR COPIED OR USED AS THE BASIS FOR THE MANUFACTURE OR SALE OF APPARATUS | SCALE:                            | NTS         | SHEET :  | 2 OF 3   |
| TORONTO, ONTARIO                                            |                                                                                                                                     | DRAWING                           | NUMBER      |          | ISSUE    |
| YOUR CONNECTION TO QUALITY & SERVICE                        |                                                                                                                                     | 3                                 | 42 Assembly |          | 1        |