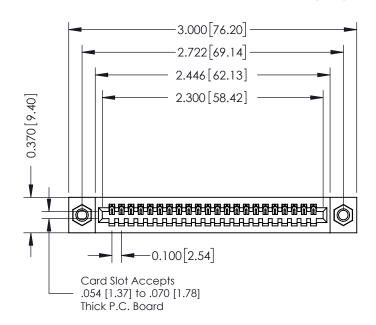

## **Contact Detail**

523-P.C. Tail .025 Sq.(0.64 Sq.) - Tail LG=.400(10.16) .100 [2.54] Contact Spacing x .200 [5.08] Row Spacing

## **See Accompanying Pages for:**

- **Contact Bend Details**
- **Mounting Options**

| 342 / 392 Card Edge Connector |
|-------------------------------|
| Part Number: 392-022-523-107  |

YOUR CONNECTION TO QUALITY & SERVICE

342 ENG MASTER DATE: OCT. 06/09 J.LEE SHEET 1 OF 3 NTS

342 Assembly

THIS IS A C.A.D. GENERATED DRAWING DO NOT MAKE MANUAL REVISIONS TO MASTER. ISSUE NUMBER

ORIGINAL

1

| 342 / 392 Series Card Edge Connector<br>Contact Bend Detail |                                                                                                                                     | ACAD REFERENCE NO. 342 ENG MASTER |             |          |          |
|-------------------------------------------------------------|-------------------------------------------------------------------------------------------------------------------------------------|-----------------------------------|-------------|----------|----------|
|                                                             |                                                                                                                                     | DRAWN:                            | J.LEE       | DATE: OC | T. 06/09 |
|                                                             |                                                                                                                                     | CHECKED:                          |             | DATE:    |          |
| EDAC INC                                                    | ARE THE PROPERTY OF EDAC INC.,AND — SHALL NOT BE REPRODUCED,OR COPIED OR USED AS THE BASIS FOR THE MANUFACTURE OR SALE OF APPARATUS | SCALE:                            | NTS         | SHEET :  | 2 OF 3   |
| TORONTO, ONTARIO                                            |                                                                                                                                     | DRAWING                           | NUMBER      |          | ISSUE    |
| YOUR CONNECTION TO QUALITY & SERVICE                        |                                                                                                                                     | 3                                 | 42 Assembly |          | 1        |