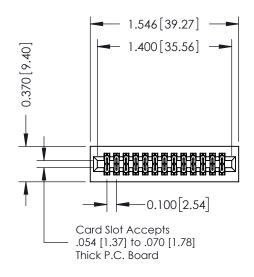

## **See Accompanying Pages for:**

- **Contact Bend Details**
- **Mounting Options**

| 342 / 392 Card Edge Connector<br>Part Number: 392-026-544-201 |                                                                                                                                                                                                 | ACAD REFERENCE NO. 342 ENG MASTER |         |           |  |
|---------------------------------------------------------------|-------------------------------------------------------------------------------------------------------------------------------------------------------------------------------------------------|-----------------------------------|---------|-----------|--|
|                                                               |                                                                                                                                                                                                 | DRAWN: J.LEE                      | DATE: O | CT. 06/09 |  |
|                                                               |                                                                                                                                                                                                 | CHECKED:                          | DATE:   |           |  |
| TORONTO, ONTARIO                                              | THESE DRAWINGS AND SPECIFICATIONS ARE THE PROPERTY OF EDAC INC.,AND SHALL NOT BE REPRODUCED,OR COPIED OR USED AS THE BASIS FOR THE MANUFACTURE OR SALE OF APPARATUS WITHOUT WRITTEN PERMISSION. | SCALE: NTS                        | SHEET   | 1 OF 3    |  |
|                                                               |                                                                                                                                                                                                 | DRAWING NUMBER                    | •       | ISSUE     |  |
|                                                               |                                                                                                                                                                                                 | 342 Assembly                      |         | 1         |  |