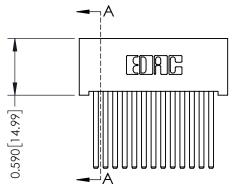

## **See Accompanying Pages for:**

- **Contact Bend Details**
- **Mounting Options**

| 342 / 392 Card Edge Connector<br>Part Number: 392-026-544-201 |                                                                                                                                                                                                 | ACAD REFERENCE NO. 342 ENG MASTER |         |           |  |
|---------------------------------------------------------------|-------------------------------------------------------------------------------------------------------------------------------------------------------------------------------------------------|-----------------------------------|---------|-----------|--|
|                                                               |                                                                                                                                                                                                 | DRAWN: J.LEE                      | DATE: O | CT. 06/09 |  |
|                                                               |                                                                                                                                                                                                 | CHECKED:                          | DATE:   |           |  |
| TORONTO, ONTARIO                                              | THESE DRAWINGS AND SPECIFICATIONS ARE THE PROPERTY OF EDAC INC.,AND SHALL NOT BE REPRODUCED,OR COPIED OR USED AS THE BASIS FOR THE MANUFACTURE OR SALE OF APPARATUS WITHOUT WRITTEN PERMISSION. | SCALE: NTS                        | SHEET   | 1 OF 3    |  |
|                                                               |                                                                                                                                                                                                 | DRAWING NUMBER                    | •       | ISSUE     |  |
|                                                               |                                                                                                                                                                                                 | 342 Assembly                      |         | 1         |  |