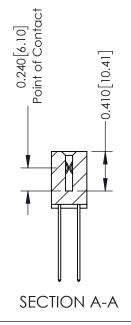

THIS IS A C.A.D. GENERATED DRAWING DO NOT MAKE MANUAL REVISIONS TO MASTER. ISSUE NUMBER

ORIGINAL

1

| 342 / 392 Series Card Edge Connector<br>Contact Bend Detail |                                                                                                                                                                                                 | ACAD REFERENCE NO. 342 ENG MASTER |             |                  |        |  |
|-------------------------------------------------------------|-------------------------------------------------------------------------------------------------------------------------------------------------------------------------------------------------|-----------------------------------|-------------|------------------|--------|--|
|                                                             |                                                                                                                                                                                                 | DRAWN:                            | J.LEE       | DATE: OCT. 06/09 |        |  |
|                                                             |                                                                                                                                                                                                 | CHECKED:                          |             | DATE:            |        |  |
| TORONTO, ONTARIO                                            | THESE DRAWINGS AND SPECIFICATIONS ARE THE PROPERTY OF EDAC INC.,AND SHALL NOT BE REPRODUCED,OR COPIED OR USED AS THE BASIS FOR THE MANUFACTURE OR SALE OF APPARATUS WITHOUT WRITTEN PERMISSION. | SCALE:                            | NTS         | SHEET :          | 2 OF 3 |  |
|                                                             |                                                                                                                                                                                                 | DRAWING                           | NUMBER      |                  | ISSUE  |  |
| YOUR CONNECTION TO QUALITY & SERVICE                        |                                                                                                                                                                                                 | 3                                 | 42 Assembly |                  | 1      |  |