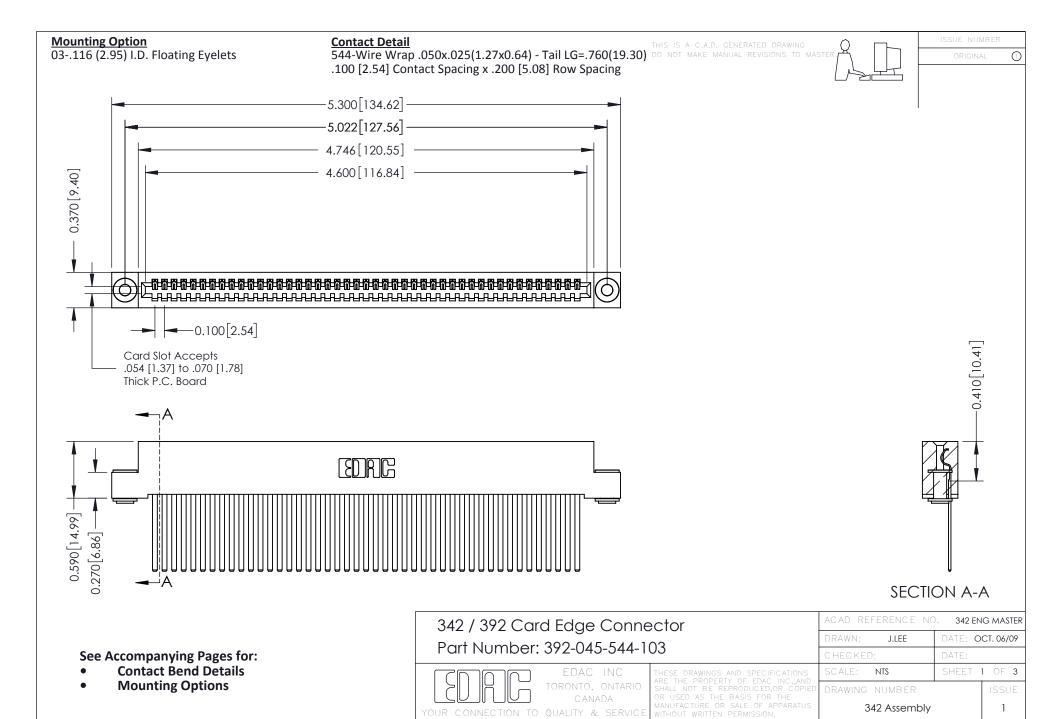

THIS IS A C.A.D. GENERATED DRAWING DO NOT MAKE MANUAL REVISIONS TO MASTER. ISSUE NUMBER

ORIGINAL

1



| 342 / 392 Series Card Edge Connector<br>Contact Bend Detail |                                                                                                                                                                                                  | ACAD REFERENCE NO. 342 ENG MASTER |             |                  |        |
|-------------------------------------------------------------|--------------------------------------------------------------------------------------------------------------------------------------------------------------------------------------------------|-----------------------------------|-------------|------------------|--------|
|