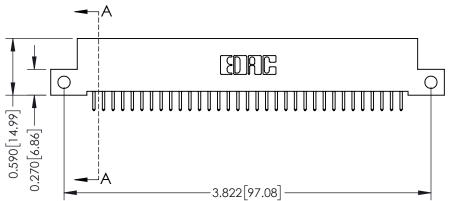

THIS IS A C.A.D. GENERATED DRAWING DO NOT MAKE MANUAL REVISIONS TO MASTER

ISSUE NUMBER

ORIGINAL

1

| 342 / 392 Card Edge Connector<br>Mounting Options |                                                                                                                                     | ACAD REFERENCE NO. 342 ENG MASTER |                         |        |  |
|---------------------------------------------------|-------------------------------------------------------------------------------------------------------------------------------------|-----------------------------------|-------------------------|--------|--|
|                                                   |                                                                                                                                     | DRAWN: J.LEE                      | DATE: <b>OCT. 06/09</b> |        |  |
|                                                   |                                                                                                                                     | CHECKED:                          | DATE:                   |        |  |
| EDAC INC                                          | ARE THE PROPERTY OF EDAC INC., AND SHALL NOT BE REPRODUCED, OR COPIED OR USED AS THE BASIS FOR THE MANUFACTURE OR SALE OF APPARATUS | SCALE: NTS                        | SHEET :                 | 3 OF 3 |  |
| TORONTO, ONTARIO                                  |                                                                                                                                     | DRAWING NUMBER                    | •                       | ISSUE  |  |
| YOUR CONNECTION TO QUALITY & SERVICE              |                                                                                                                                     | 342 Assembly                      |                         | 1      |  |