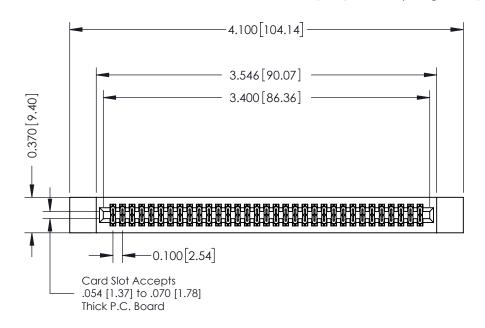

342 Assembly

THIS IS A C.A.D. GENERATED DRAWING DO NOT MAKE MANUAL REVISIONS TO MASTER. ISSUE NUMBER

ORIGINAL

1

| 342 / 392 Series Card Edge Connector<br>Contact Bend Detail |                                                                                                                                   | ACAD REFERENCE NO. 342 ENG MASTER |             |                  |        |
|-------------------------------------------------------------|-----------------------------------------------------------------------------------------------------------------------------------|-----------------------------------|-------------|------------------|--------|
|                                                             |                                                                                                                                   | DRAWN:                            | J.LEE       | DATE: OCT. 06/09 |        |
|                                                             |                                                                                                                                   | CHECKED:                          |             | DATE:            |        |
| EDAC INC                                                    | ARE THE PROPERTY OF EDAC INC.,AND SHALL NOT BE REPRODUCED,OR COPIED OR USED AS THE BASIS FOR THE MANUFACTURE OR SALE OF APPARATUS | SCALE:                            | NTS         | SHEET :          | 2 OF 3 |
| TORONTO, ONTARIO                                            |                                                                                                                                   | DRAWING                           | NUMBER      |                  | ISSUE  |
| YOUR CONNECTION TO QUALITY & SERVICE                        |                                                                                                                                   | 3                                 | 42 Assembly |                  | 1      |