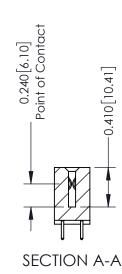

**Mounting Option** 

12-.128 (3.25) Dia. Side Mounting Holes

**Contact Detail** 

521-P.C. Tail .025 Sq.(0.64 Sq.) - Tail LG=.160(4.06) .100 [2.54] Contact Spacing x .200 [5.08] Row Spacing