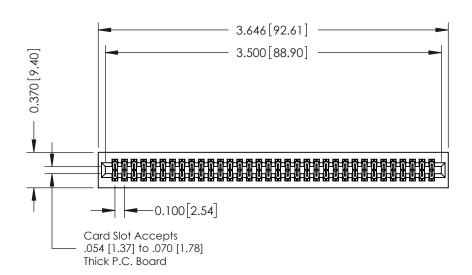

## **See Accompanying Pages for:**

- **Contact Bend Details**
- **Mounting Options**

342 / 392 Card Edge Connector Part Number: 392-068-540-201

YOUR CONNECTION TO QUALITY & SERVICE

342 ENG MASTER J.LEE DATE: OCT. 06/09 SHEET 1 OF 3