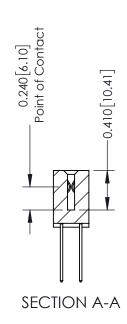

## **Contact Detail**

540-Wire Wrap .025 Sq.(0.64 Sq.) - Tail LG=.570(14.48) .100 [2.54] Contact Spacing x .200 [5.08] Row Spacing