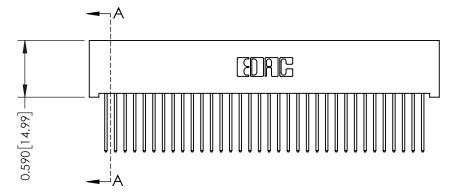

342 Assembly

THIS IS A C.A.D. GENERATED DRAWING DO NOT MAKE MANUAL REVISIONS TO MASTER. ISSUE NUMBER

ORIGINAL

1

| 342 / 392 Series Card Edge Connector<br>Contact Bend Detail |                                                                                                                                                                                                  | ACAD REFERENCE NO. 342 ENG MASTER |             |                  |        |
|-------------------------------------------------------------|--------------------------------------------------------------------------------------------------------------------------------------------------------------------------------------------------|-----------------------------------|-------------|------------------|--------|
|                                                             |                                                                                                                                                                                                  | DRAWN:                            | J.LEE       | DATE: OCT. 06/09 |        |
|                                                             |                                                                                                                                                                                                  | CHECKED:                          |             | DATE:            |        |
| TORONTO, ONTARIO                                            | THESE DRAWINGS AND SPECIFICATIONS ARE THE PROPERTY OF EDAC INC. AND SHALL NOT BE REPRODUCED, OR COPIED OR USED AS THE BASIS FOR THE MANUFACTURE OR SALE OF APPARATUS WITHOUT WRITTEN PERMISSION. | SCALE:                            | NTS         | SHEET :          | 2 OF 3 |
|                                                             |                                                                                                                                                                                                  | DRAWING                           | NUMBER      |                  | ISSUE  |
| YOUR CONNECTION TO QUALITY & SERVICE                        |                                                                                                                                                                                                  | 3                                 | 42 Assembly |                  | 1      |