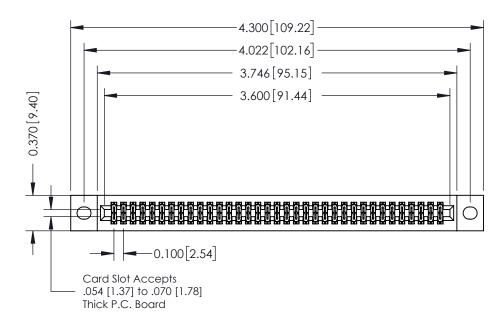

**Mounting Option** 02-.128 (3.25) Wide Mounting Slots **Contact Detail** 

542-Wire Wrap .025 Sq.(0.64 Sq.) - Tail LG=.655(16.64) .100 [2.54] Contact Spacing x .200 [5.08] Row Spacing

**See Accompanying Pages for:** 

- **Contact Bend Details**
- **Mounting Options**

342 / 392 Card Edge Connector Part Number: 392-070-542-202

YOUR CONNECTION TO QUALITY & SERVICE

342 ENG MASTER J.LEE DATE: OCT. 06/09 SHEET 1 OF 3

342 Assembly