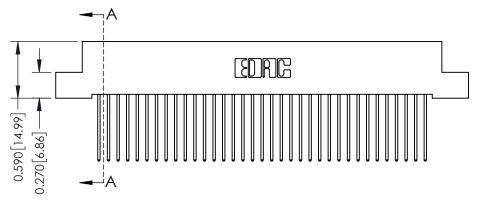

THIS IS A C.A.D. GENERATED DRAWING DO NOT MAKE MANUAL REVISIONS TO MASTER. ISSUE NUMBER

ORIGINAL

1

| 342 / 392 Series Card Edge Connector<br>Contact Bend Detail |                                                                                                                                                                                                  | ACAD REFERENCE NO. 342 ENG MASTER |             |                  |        |
|-------------------------------------------------------------|--------------------------------------------------------------------------------------------------------------------------------------------------------------------------------------------------|-----------------------------------|-------------|------------------|--------|
|                                                             |                                                                                                                                                                                                  | DRAWN:                            | J.LEE       | DATE: OCT. 06/09 |        |
|                                                             |                                                                                                                                                                                                  | CHECKED:                          |             | DATE:            |        |
| TORONTO, ONTARIO                                            | THESE DRAWINGS AND SPECIFICATIONS ARE THE PROPERTY OF EDAC INC. AND SHALL NOT BE REPRODUCED, OR COPIED OR USED AS THE BASIS FOR THE MANUFACTURE OR SALE OF APPARATUS WITHOUT WRITTEN PERMISSION. | SCALE:                            | NTS         | SHEET :          | 2 OF 3 |
|                                                             |                                                                                                                                                                                                  | DRAWING                           | NUMBER      |                  | ISSUE  |
| YOUR CONNECTION TO QUALITY & SERVICE                        |                                                                                                                                                                                                  | 3                                 | 42 Assembly |                  | 1      |