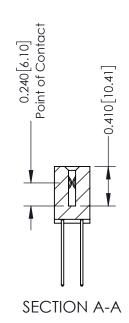

**Mounting Option** 02-.128 (3.25) Wide Mounting Slots **Contact Detail** 

542-Wire Wrap .025 Sq.(0.64 Sq.) - Tail LG=.655(16.64) .100 [2.54] Contact Spacing x .200 [5.08] Row Spacing

**See Accompanying Pages for:** 