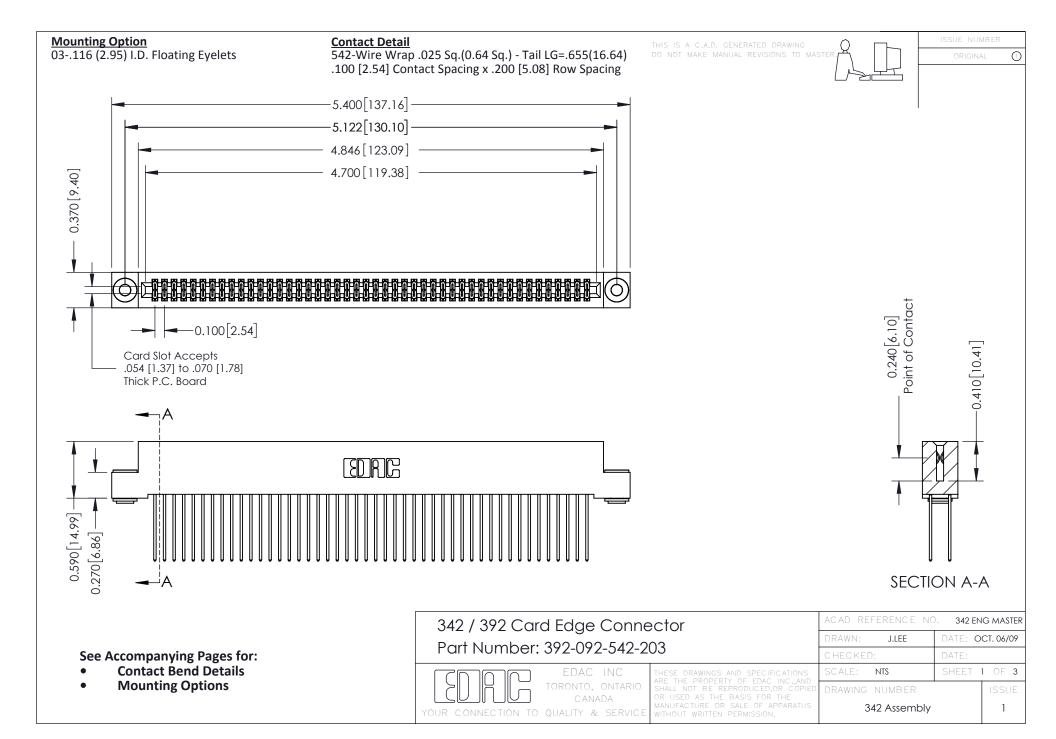

THIS IS A C.A.D. GENERATED DRAWING DO NOT MAKE MANUAL REVISIONS TO MASTER. ISSUE NUMBER

ORIGINAL

1



| 342 / 392 Series Card Edge Connector<br>Contact Bend Detail |                                                                                                                                                                                                  | ACAD REFERENCE NO. 342 ENG MASTER |             |                  |        |
|-------------------------------------------------------------|--------------------------------------------------------------------------------------------------------------------------------------------------------------------------------------------------|-----------------------------------|-------------|------------------|--------|
|