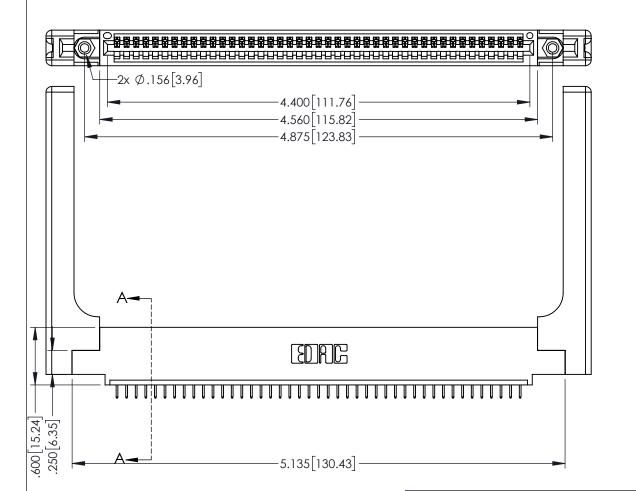

<u>Contact Dimensions:</u>
525-P.C. Tail .018 Sq.(0.46 Sq.) - Tail LG=.150(3.81)
.100 (2.54) Contact Spacing x .200 (5.08) Row Spacing

160[4.06] POINT OF CONTACT CARD SLOT **SECTION A-A** 

INSULATOR MATERIAL: THERMOPLASTIC PBT BLACK, UL 94V-0

CONTACT MATERIAL; COPPER TIN ALLOY CONTACT PLATING: GOLD ON THE MATING AREA, TIN PLATING ON THE CONTACT TAILS, NICKEL UNDERPLATE

345/395 SERIES CARD EDGE CONNECTOR PART NUMBER: 395-043-525-458

CANADA

| ACAD REFERENCE NO. 345-ENG-MASTER |                  |     |
|-----------------------------------|------------------|-----|
| DRAWN: R.STA.MONICA               | DATE:MAY.16/2017 |     |
| CHECKED:                          | DATE:            |     |
| SCALE: 1:1                        | SHEET 1 C        | F 2 |
| DRAWING NUMBER                    | IS               | SUE |
| 345-FNG-MASTER                    |                  | 1   |