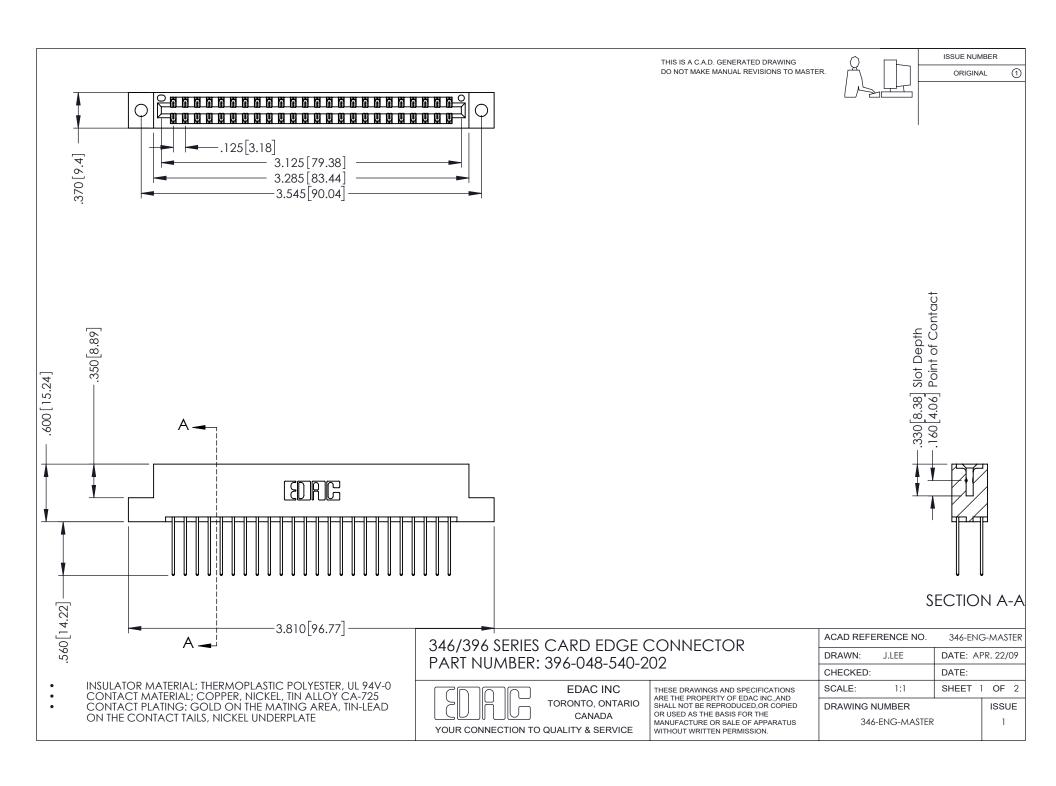

## **Contact Code 556**

INSULATOR MATERIAL: THERMOPLASTIC POLYESTER, UL 94V-0 CONTACT MATERIAL; COPPER, NICKEL, TIN ALLOY CA-725 CONTACT PLATING: GOLD ON THE MATING AREA, TIN-LEAD

ON THE CONTACT TAILS, NICKEL UNDERPLATE