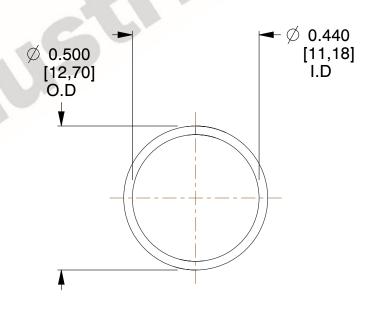

## **NOTES:**

1. Material : Spring Steel 2. Finish : Glod Irridite

3. Ends: Closed

4. Total Coils: 10.000

Sugg. Max. Deflection: 0.330 (in)
 Sugg. Max. Load: 2.300 (lbs)

7. All Drawing Dimensions are in Inches [mm]