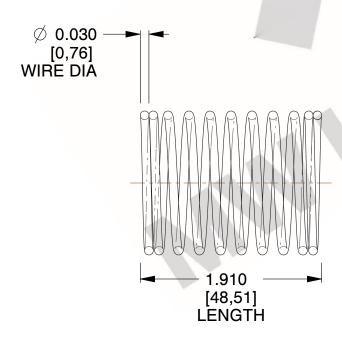

## **NOTES:**

1. Material : Spring Steel 2. Finish : Glod Irridite

3. Ends: Closed

4. Total Coils: 10.000

Sugg. Max. Deflection: 0.330 (in)
 Sugg. Max. Load: 2.300 (lbs)

7. All Drawing Dimensions are in Inches [mm]