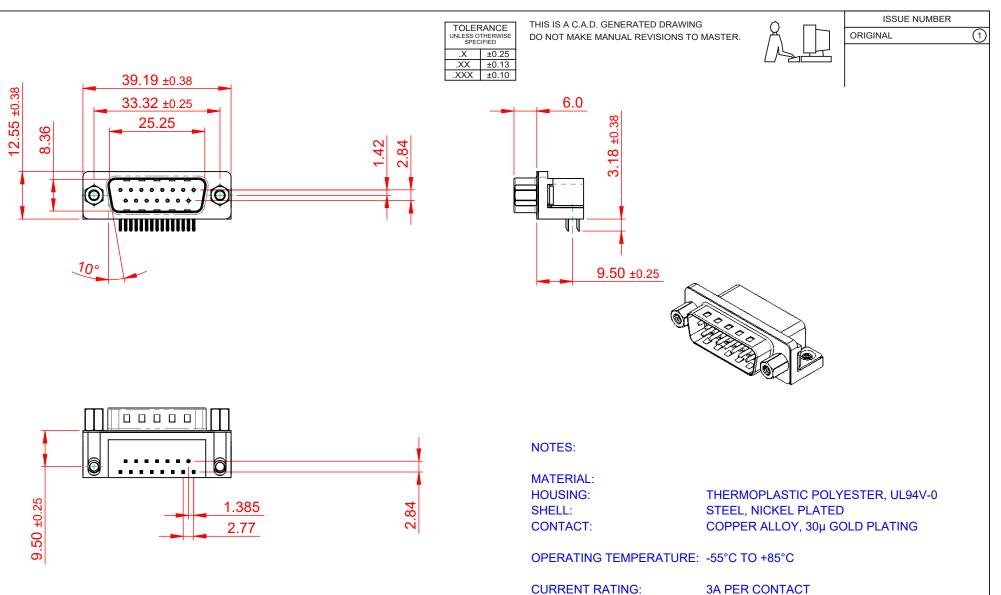

**CURRENT RATING:** CONTACT RESISTANCE: **INSULATOR RESISTANCE:** DIELECTRIC

25mΩ MAX.

5000MΩ min.

WITHSTANDING VOLTAGE: 1000V AC rms

|                             | SW REFERENCE NO.: 621 ASSEMBLY                                                                          |                                 |           |                    |     |    |       |
|-----------------------------|---------------------------------------------------------------------------------------------------------|---------------------------------|-----------|--------------------|-----|----|-------|
| 621 SERIES D-SUB CONNECTOR  |                                                                                                         | DRAWN: C.B                      |           | DATE: AUG. 01/2018 |     |    | 18    |
|                             |                                                                                                         | CHECKED:                        |           | DATE:              |     |    |       |
| EDAC INC                    | THESE DRAWINGS AND SPECIFICATIONS<br>ARE THE PROPERTY OF EDAC INC.,AND                                  | SCALE: 1:1                      |           | SHEET              | 1 ( | ЭF | 1     |
| TORONTO, ONTARIO<br>CANADA  | O SHALL NOT BE REPRODUCED OR COPIED<br>OR USED AS THE BASIS FOR THE<br>MANUFACTURE OR SALE OF APPARATUS | DRAWING NUMBER: 621-015-668-033 |           |                    |     |    | ISSUE |
| ECTION TO QUALITY & SERVICE |                                                                                                         | PART NUMBER:                    | 621-015-6 | 668-033            |     |    | 1     |