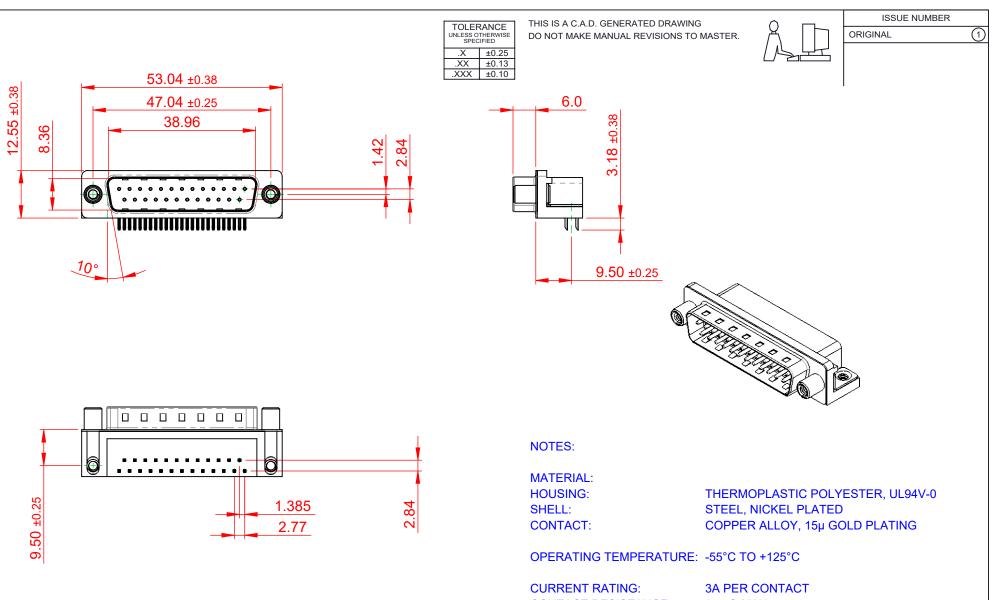

CONTACT RESISTANCE: **INSULATOR RESISTANCE:** DIELECTRIC WITHSTANDING VOLTAGE: 1000V AC rms

25mΩ MAX. 5000MΩ min.

|                                                                                                                                                                                                                | SW REFERENCE NO.: 621 ASSEMBLY |                    |      |
|----------------------------------------------------------------------------------------------------------------------------------------------------------------------------------------------------------------|--------------------------------|--------------------|------|
| ONNECTOR                                                                                                                                                                                                       | DRAWN: C.B                     | DATE: AUG. 01/2018 | 3    |
|                                                                                                                                                                                                                | CHECKED:                       | DATE:              |      |
| THESE DRAWINGS AND SPECIFICATIONS<br>ARE THE PROPERTY OF EDAC INC.,AND<br>SHALL NOT BE REPRODUCED,OR COPIED<br>OR USED AS THE BASIS FOR THE<br>MANUFACTURE OR SALE OF APPARATUS<br>WITHOUT WRITTEN PERMISSION. | SCALE: 1:1                     | SHEET 1 OF         | 1    |
|                                                                                                                                                                                                                | DRAWING NUMBER: 621-025-3      | 368-530            | SSUE |
|                                                                                                                                                                                                                | PART NUMBER: 621-025-3         | 368-530            | 1    |