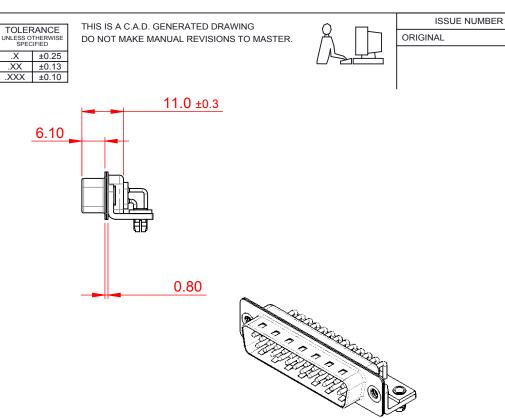

NOTES:

MATERIAL: HOUSING: PA6T, UL94V-0 SHELL: STEEL, Sn or Ni PLATED CONTACT: PRECISION MACHINED COPPER ALLOY SEE ORDERING GUIDE FOR CONTACT PLATING

OPERATING TEMPERATURE: -55°C ~ 125°C

CURRENT RATING: 5A PER CONTACT CONTACT RESISTANCE: 10mQ MAX. INSULATOR RESISTANCE: 5000MΩ min. DIELECTRIC WITHSTANDING VOLTAGE: 1000V AC rms