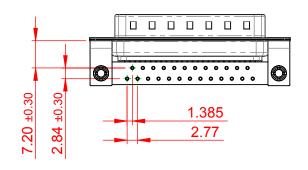

NOTES:

MATERIAL: HOUSING: PA6T, UL94V-0 SHELL: STEEL, Sn or Ni PLATED CONTACT: PRECISION MACHINED COPPER ALLOY SEE ORDERING GUIDE FOR CONTACT PLATING

OPERATING TEMPERATURE: -55°C ~ 125°C

CURRENT RATING: 5A PER CONTACT CONTACT RESISTANCE: 10mQ MAX. INSULATOR RESISTANCE: 5000MΩ min. DIELECTRIC WITHSTANDING VOLTAGE: 1000V AC rms