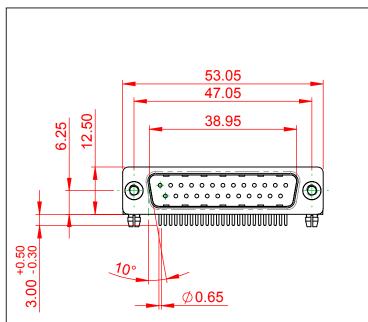

NOTES:

MATERIAL: HOUSING: PA6T, UL94V-0 SHELL: STEEL, Sn or Ni PLATED CONTACT: PRECISION MACHINED COPPER ALLOY SEE ORDERING GUIDE FOR CONTACT PLATING

OPERATING TEMPERATURE: -55°C ~ 125°C

CURRENT RATING: 5A PER CONTACT CONTACT RESISTANCE: 10mQ MAX. INSULATOR RESISTANCE: 5000MΩ min. DIELECTRIC WITHSTANDING VOLTAGE: 1000V AC rms