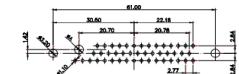

13W6 Male

43W2 Male

17W5 Female

.XX ±0.13 .XXX ±0.05

9W4 Female

13W3 Female

43W2 Female

47W1 Female