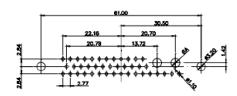

 $\overline{(1)}$ 

2W2 / 2WK2

3W3 / 3WK3

5W1 Male/Female

7W2 Male/Female

21W4 Male/Female

27W2 Male/Female

21W1 Male/Female