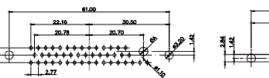

13W6 Male

43W2 Male

17W5 Female

.XX ±0.13 .XXX ±0.05

9W4 Female

13W3 Female

43W2 Female

47W1 Female