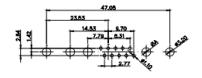

5W5 Male

5W5 Female

47.00

23.53

CURRENT RATING / ØA 10A / 2.2 20A / 3.3 30A / 3.7 40A / 4.2

8W8 Male

11W1 Male/Female

 .X
 ±0.25

9W4 Male

25W3 Male

47.00 23.53 23.53 47.00 9.70 14.51 9.32 14.51 9.32 14.51 9.70 14.51 9.70 14.51 9.70 14.51 9.70 9.70 9.70 9.70 9.70 9.70 9.70 9.70 9.70 9.70 9.70 9.70 9.70 9.70 9.70 9.70 9.70 9.70 9.70 9.70 9.70 9.70 9.70 9.70 9.70 9.70 9.70 9.70 9.70 9.70 9.70 9.70 9.70 9.70 9.70 9.70 9.70 9.70 9.70 9.70 9.70 9.70 9.70 9.70 9.70 9.70 9.70 9.70 9.70 9.70 9.70 9.70 9.70 9.70 9.70 9.70 9.70 9.70 9.70 9.70 9.70 9.70 9.70 9.70 9.70 9.70 9.70 9.70 9.70 9.70 9.70 9.70 9.70 9.70 9.70 9.70 9.70 9.70 9.70 9.70 9.70 9.70 9.70 9.70 9.70 9.70 9.70 9.70 9.70 9.70 9.70 9.70 9.70 9.70 9.70 9.70 9.70 9.70 9.70 9.70 9.70 9.70 9.70 9.70 9.70 9.70 9.70 9.70 9.70 9.70 9.70 9.70 9.70 9.70 9.70 9.70 9.70 9.70 9.70 9.70 9.70 9.70 9.70 9.70 9.70 9.70 9.70 9.70 9.70 9.70 9.70 9.70 9.70 9.70 9.70 9.70 9.70 9.70 9.70 9.70 9.70 9.70 9.70 9.70 9.70 9.70 9.70 9.70 9.70 9.70 9.70 9.70 9.70 9.70 9.70 9.70 9.70 9.70 9.70 9.70 9.70 9.70 9.70 9.70 9.70 9.70 9.70 9.70 9.70 9.70 9.70 9.70 9.70 9.70 9.70 9.70 9.70 9.70 9.70 9.70 9.70 9.70 9.70 9.70 9.70 9.70 9.70 9.70 9.70 9.70 9.70 9.70 9.70 9.70 9.70 9.70 9.70 9.70 9.70 9.70 9.70 9.70 9.70 9.70 9.70 9.70 9.70 9.70 9.70 9.70 9.70 9.70 9.70 9.70 9.70 9.70 9.70 9.70 9.70 9.70 9.70 9.70 9.70 9.70 9.70 9.70 9.70 9.70 9.70 9.70 9.70 9.70 9.70 9.70 9.70 9.70 9.70 9.70 9.70 9.70 9.70 9.70 9.70 9.70 9.70 9.70 9.70 9.70 9.70 9.70 9.70 9.70 9.70 9.70 9.70 9.70 9.70 9.70 9.70 9.70 9.70 9.70 9.70 9.70 9.70 9.70 9.70 9.70 9.70 9.70 9.70 9.70 9.70 9.70 9.70 9.70 9.70 9.70 9.70 9.70 9.70 9.70 9.70 9.70 9.70 9.70 9.70 9.70 9.70 9.70 9.70 9.70 9.70 9.70 9.70 9.70 9.70 9.70 9.70 9.70 9.70 9.70 9.70 9.70 9.70 9.70 9.70 9.70 9.70 9.70 9.70 9.70 9.70 9.70 9.70 9.70 9.70 9.70 9.70 9.70 9.70 9.70 9.70 9.