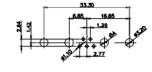

5W5 Male

5W5 Female

47.00

23.53

CURRENT RATING / ØA 10A / 2.2 20A / 3.3 30A / 3.7 40A / 4.2

8W8 Male

11W1 Male/Female