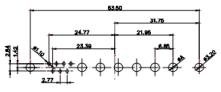

 $\overline{(1)}$ 

2W2 / 2WK2

3W3 / 3WK3

5W1 Male/Female

7W2 Male/Female

21W4 Male/Female

27W2 Male/Female

21W1 Male/Female