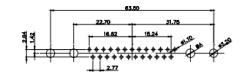

36W4 Female

13W3 Male

51.00 30.50 13.72 16.62 5.74 15.24 15.24 15.24 15.24 15.24 15.24 15.24 15.24 15.24 15.24 15.24 15.24 15.24 15.24 15.24 15.24 15.24 15.24 15.24 15.24 15.24 15.24 15.24 15.24 15.24 15.24 15.24 15.24 15.24 15.24 15.24 15.24 15.24 15.24 15.24 15.24 15.24 15.24 15.24 15.24 15.24 15.24 15.24 15.24 15.24 15.24 15.24 15.24 15.24 15.24 15.24 15.24 15.24 15.24 15.24 15.24 15.24 15.24 15.24 15.24 15.24 15.24 15.24 15.24 15.24 15.24 15.24 15.24 15.24 15.24 15.24 15.24 15.24 15.24 15.24 15.24 15.24 15.24 15.24 15.24 15.24 15.24 15.24 15.24 15.24 15.24 15.24 15.24 15.24 15.24 15.24 15.24 15.24 15.24 15.24 15.24 15.24 15.24 15.24 15.24 15.24 15.24 15.24 15.24 15.24 15.24 15.24 15.24 15.24 15.24 15.24 15.24 15.24 15.24 15.24 15.24 15.24 15.24 15.24 15.24 15.24 15.24 15.24 15.24 15.24 15.24 15.24 15.24 15.24 15.24 15.24 15.24 15.24 15.24 15.24 15.24 15.24 15.24 15.24 15.24 15.24 15.24 15.24 15.24 15.24 15.24 15.24 15.24 15.24 15.24 15.24 15.24 15.24 15.24 15.24 15.24 15.24 15.24 15.24 15.24 15.24 15.24 15.24 15.24 15.24 15.24 15.24 15.24 15.24 15.24 15.24 15.24 15.24 15.24 15.24 15.24 15.24 15.24 15.24 15.24 15.24 15.24 15.24 15.24 15.24 15.24 15.24 15.24 15.24 15.24 15.24 15.24 15.24 15.24 15.24 15.24 15.24 15.24 15.24 15.24 15.24 15.24 15.24 15.24 15.24 15.24 15.24 15.24 15.24 15.24 15.24 15.24 15.24 15.24 15.24 15.24 15.24 15.24 15.24 15.24 15.24 15.24 15.24 15.24 15.24 15.24 15.24 15.24 15.24 15.24 15.24 15.24 15.24 15.24 15.24 15.24 15.24 15.24 15.24 15.24 15.24 15.24 15.24 15.24 15.24 15.24 15.24 15.24 15.24 15.24 15.24 15.24 15.24 15.24 15.24 15.24 15.24 15.24 15.24 15.24 15.24 15.24 15.24 15.24 15.24 15.24 15.24 15.24 15.24 15.24 15.24 15.24 15.24 15.24 15.24 15.24 15.24 15.24 15.24 15.24 15.24 15.24 15.24 15.24 15.24 15.24 15.24 15.24 15.24 15.24 15.24 15.24 15.24 15.24 15.24 15.24 15.24 15.24 15.24 15.24 15.24 15.24 15.24 15.24 15.24 15.24 15.24 15.24 15.24 15.24 15.24 15.24 15.24 15.24 15.24 15.24 15.24 15.24 15.24 15.24 15.24 15.24 15.24 15.24 15.24 15.24 15.24 15.24 15.24 15.24 15.24 15.24 15.24 15.24 15.24 15.24 1