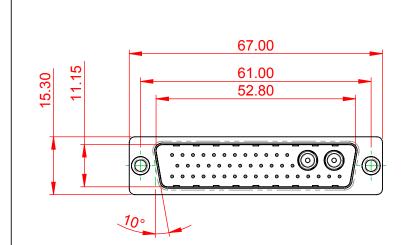

THIS IS A C.A.D. GENERATED DRAWING DO NOT MAKE MANUAL REVISIONS TO MASTER.



(1)





## NOTES:

MATERIAL: HOUSING: THERMOPLASTIC POLYESTER, UL94V-0 SHELL: STEEL, Sn or Ni PLATED CONTACT: COPPER ALLOY SEE ORDERING GUIDE FOR PLATING

OPERATING TEMPERATURE: -55°C ~ 125°C

SIGNAL CONTACT CURRENT RATING: 5A PER CONTACT SIGNAL CONTACT RESISTANCE: 10mQ MAX. INSULATOR RESISTANCE: 5000MΩ min. DIELECTRIC WITHSTANDING VOLTAGE: 1000V AC rms



|                                      | SW REFERENCE NO.: 627 COMBO ASSEMBLY