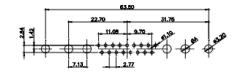

5W5 Male

5W5 Female

47.00

23.53

CURRENT RATING / ØA 10A / 2.2 20A / 3.3 30A / 3.7 40A / 4.2

8W8 Male

11W1 Male/Female