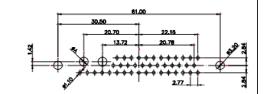

 $\overline{(1)}$ 

2W2 / 2WK2

3W3 / 3WK3

5W1 Male/Female

7W2 Male/Female

21W4 Male/Female

27W2 Male/Female

21W1 Male/Female