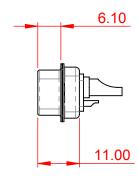

THIS IS A C.A.D. GENERATED DRAWING DO NOT MAKE MANUAL REVISIONS TO MASTER.



(1)





## NOTES:

MATERIAL: HOUSING: THERMOPLASTIC POLYESTER, UL94V-0 SHELL: STEEL, Sn or Ni PLATED CONTACT: COPPER ALLOY SEE ORDERING GUIDE FOR PLATING

OPERATING TEMPERATURE: -55°C ~ 125°C

SIGNAL CONTACT CURRENT RATING: 5A PER CONTACT SIGNAL CONTACT RESISTANCE: 10mQ MAX. INSULATOR RESISTANCE: 5000MΩ min. DIELECTRIC WITHSTANDING VOLTAGE: 1000V AC rms



|                                      | SW REFERENCE NO.: 627 COMBO ASSEMBLY