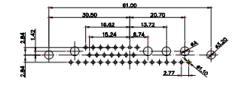

36W4 Female

13W3 Male

51.00 30.50 13.72 16.62 5.74 15.24 15.24 15.24 15.24 15.24 15.24 15.24 15.24 15.24 15.24 15.24 15.24 15.24 15.24 15.24 15.24 15.24 15.24 15.24 15.24 15.24 15.24 15.24 15.24 15.24 15.24 15.24 15.24 15.24 15.24 15.24 15.24 15.24 15.24 15.24 15.24 15.24 15.24 15.24 15.24 15.24 15.24 15.24 15.24 15.24 15.24 15.24 15.24 15.24 15.24 15.24 15.24 15.24 15.24 15.24 15.24 15.24 15.24 15.24 15.24 15.24 15.24 15.24 15.24 15.24 15.24 15.24 15.24 15.24 15.24 15.24 15.24 15.24 15.24 15.24 15.24 15.24 15.24 15.24 15.24 15.24 15.24 15.24 15.24 15.24 15.24 15.24 15.24 15.24 15.24 15.24 15.24 15.24 15.24 15.24 15.24 15.24 15.24 15.24 15.24 15.24 15.24 15.24 15.24 15.24 15.24 15.24 15.24 15.24 15.24 15.24 15.24 15.24 15.24 15.24 15.24 15.24 15.24 15.24 15.24 15.24 15.24 15.24 15.24 15.24 15.24 15.24 15.24 15.24 15.24 15.24 15.24 15.24 15.24 15.24 15.24 15.24 15.24 15.24 15.24 15.24 15.24 15.24 15.24 15.24 15.24 15.24 15.24 15.24 15.24 15.24 15.24 15.24 15.24 15.24 15.24 15.24 15.24 15.24 15.24 15.24 15.24 15.24 15.24 15.24 15.24 15.24 15.24 15.24 15.24 15.24 15.24 15.24 15.24 15.24 15.24 15.24 15.24 15.24 15.24 15.24 15.24 15.24 15.24 15.24 15.24 15.24 15.24 15.24 15.24 15.24 15.24 15.24 15.24 15.24 15.24 15.24 15.24 15.24 15.24 15.24 15.24 15.24 15.24 15.24 15.24 15.24 15.24 15.24 15.24 15.24 15.24 15.24 15.24 15.24 15.24 15.24 15.24 15.24 15.24 15.24 15.24 15.24 15.24 15.24 15.24 15.24 15.24 15.24 15.24 15.24 15.24 15.24 15.24 15.24 15.24 15.24 15.24 15.24 15.24 15.24 15.24 15.24 15.24 15.24 15.24 15.24 15.24 15.24 15.24 15.24 15.24 15.24 15.24 15.24 15.24 15.24 15.24 15.24 15.24 15.24 15.24 15.24 15.24 15.24 15.24 15.24 15.24 15.24 15.24 15.24 15.24 15.24 15.24 15.24 15.24 15.24 15.24 15.24 15.24 15.24 15.24 15.24 15.24 15.24 15.24 15.24 15.24 15.24 15.24 15.24 15.24 15.24 15.24 15.24 15.24 15.24 15.24 15.24 15.24 15.24 15.24 15.24 15.24 15.24 15.24 15.24 15.24 15.24 15.24 15.24 15.24 15.24 15.24 15.24 15.24 15.24 15.24 15.24 15.24 15.24 15.24 15.24 15.24 15.24 15.24 15.24 15.24 15.24 15.24 15.24 15.24 15.24 15.24 15.24 15.24 1