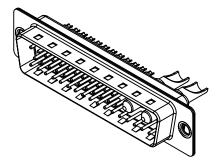

## NOTES:

MATERIAL: HOUSING: THERMOPLASTIC POLYESTER, UL94V-0 SHELL: STEEL, Sn or Ni PLATED CONTACT: COPPER ALLOY SEE ORDERING GUIDE FOR PLATING

OPERATING TEMPERATURE: -55°C ~ 125°C

SIGNAL CONTACT CURRENT RATING: 5A PER CONTACT SIGNAL CONTACT RESISTANCE: 10mQ MAX. INSULATOR RESISTANCE: 5000MΩ min. DIELECTRIC WITHSTANDING VOLTAGE: 1000V AC rms