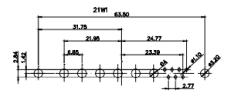

 $\overline{(1)}$ 

2W2 / 2WK2

3W3 / 3WK3

5W1 Male/Female

7W2 Male/Female

21W4 Male/Female

27W2 Male/Female

21W1 Male/Female