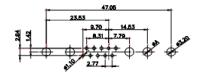

5W5 Male

5W5 Female

47.00

23.53

CURRENT RATING / ØA 10A / 2.2 20A / 3.3 30A / 3.7 40A / 4.2

8W8 Male

11W1 Male/Female

 .X
 ±0.25

9W4 Male

25W3 Male

47.00 23.53 23.53 47.00 9.70 14.51 9.32 14.51 9.32 14.51 9.70 14.51 9.70 14.51 9.70 14.51 9.70 9.70 9.70 9.70 9.70 9.70 9.70 9.70 9.70 9.70 9.70 9.70 9.70 9.70 9.70 9.70 9.70 9.70 9.70 9.70 9.70 9.70 9.70 9.70 9.70 9.70 9.70 9.70 9.70 9.70 9.70 9.70 9.70 9.70 9.70 9.70 9.70 9.70 9.70 9.70 9.70 9.70 9.70 9.70 9.70 9.70 9.70 9.70 9.70 9.70 9.70 9.70 9.70 9.70 9.70 9.70 9.70 9.70 9.70 9.70 9.70 9.70 9.70 9.70 9.70 9.70 9.70 9.70 9.70 9.70 9.70 9.70 9.70 9.70 9.70 9.70 9.70 9.70 9.70 9.70 9.70 9.70 9.70 9.70 9.70 9.70 9.70 9.70 9.70 9.70 9.70 9.70 9.70 9.70 9.70 9.70 9.70 9.70 9.70 9.70 9.70 9.70 9.70 9.70 9.70 9.70 9.70 9.70 9.70 9.70 9.70 9.70 9.70 9.70 9.70 9.70 9.70 9.70 9.70 9.70 9.70 9.70 9.70 9.70 9.70 9.70 9.70 9.70 9.70 9.70 9.70 9.70 9.70 9.70 9.70 9.70 9.70 9.70 9.70 9.70 9.70 9.70 9.70 9.70 9.70 9.70 9.70 9.70 9.70 9.70 9.70 9.70 9.70 9.70 9.70 9.70 9.70 9.70 9.70 9.70 9.70 9.70 9.70 9.70 9.70 9.70 9.70 9.70 9.70 9.70 9.70 9.70 9.70 9.70 9.70 9.70 9.70 9.70 9.70 9.70 9.70 9.70 9.70 9.70 9.70 9.70 9.70 9.70 9.70 9.70 9.70 9.70 9.70 9.70 9.70 9.70 9.70 9.70 9.70 9.70 9.70 9.70 9.70 9.70 9.70 9.70 9.70 9.70 9.70 9.70 9.70 9.70 9.70 9.70 9.70 9.70 9.70 9.70 9.70 9.70 9.70 9.70 9.70 9.70 9.70 9.70 9.70 9.70 9.70 9.70 9.70 9.70 9.70 9.70 9.70 9.70 9.70 9.70 9.70 9.70 9.70 9.70 9.70 9.70 9.70 9.70 9.70 9.70 9.70 9.70 9.70 9.70 9.70 9.70 9.70 9.70 9.70 9.70 9.70 9.70 9.70 9.70 9.70 9.70 9.70 9.70 9.70 9.70 9.70 9.70 9.70 9.70 9.70 9.70 9.70 9.70 9.70 9.70 9.70 9.70 9.70 9.70 9.70 9.70 9.70 9.70 9.70 9.70 9.70 9.70 9.70 9.70 9.70 9.70 9.70 9.70 9.70 9.70 9.70 9.70 9.70 9.70 9.70 9.70 9.70 9.70 9.70 9.70 9.70 9.70 9.70 9.70 9.70 9.70 9.70 9.70 9.70 9.70 9.70 9.70 9.70 9.70 9.70 9.