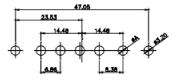

5W5 Male

5W5 Female

47.00

23.53

CURRENT RATING / ØA 10A / 2.2 20A / 3.3 30A / 3.7 40A / 4.2

8W8 Male

11W1 Male/Female

 .X
 ±0.25

9W4 Male

25W3 Male

47.00 23.53 23.53 47.00 9.70 14.51 9.32 14.51 9.32 14.51 9.70 14.51 9.70 14.51 9.70 14.51 9.70 9.70 9.70 9.70 9.70 9.70 9.70 9.70 9.70 9.70 9.70 9.70 9.70 9.70 9.70 9.70 9.70 9.70 9.70 9.70 9.70 9.70 9.70 9.70 9.70 9.70 9.70 9.70 9.70 9.70 9.70 9.70 9.70 9.70 9.70 9.70 9.70 9.70 9.70 9.70 9.70 9.70 9.70 9.70 9.70 9.70 9.70 9.70 9.70 9.70 9.70 9.70 9.70 9.70 9.70 9.70 9.70 9.70 9.70 9.70 9.70 9.70 9.70 9.70 9.70 9.70 9.70 9.70 9.70 9.70 9.70 9.70 9.70 9.70 9.70 9.70 9.70 9.70 9.70 9.70 9.70 9.70 9.70 9.70 9.70 9.70 9.70 9.70 9.70 9.70 9.70 9.70 9.70 9.70 9.70 9.70 9.70 9.70 9.70 9.70 9.70 9.70 9.70 9.70 9.70 9.70 9.70 9.70 9.70 9.70 9.70 9.70 9.70 9.70 9.70 9.70 9.70 9.70 9.70 9.70 9.70 9.70 9.70 9.70 9.70 9.70 9.70 9.70 9.70 9.70 9.70 9.70 9.70 9.70 9.70 9.70 9.70 9.70 9.70 9.70 9.70 9.70 9.70 9.70 9.70 9.70 9.70 9.70 9.70 9.70 9.70 9.70 9.70 9.70 9.70 9.70 9.70 9.70 9.70 9.70 9.70 9.70 9.70 9.70 9.70 9.70 9.70 9.70 9.70 9.70 9.70 9.70 9.70 9.70 9.70 9.70 9.70 9.70 9.70 9.70 9.70 9.70 9.70 9.70 9.70 9.70 9.70 9.70 9.70 9.70 9.70 9.70 9.70 9.70 9.70 9.70 9.70 9.70 9.70 9.70 9.70 9.70 9.70 9.70 9.70 9.70 9.70 9.70 9.70 9.70 9.70 9.70 9.70 9.70 9.70 9.70 9.70 9.70 9.70 9.70 9.70 9.70 9.70 9.70 9.70 9.70 9.70 9.70 9.70 9.70 9.70 9.70 9.70 9.70 9.70 9.70 9.70 9.70 9.70 9.70 9.70 9.70 9.70 9.70 9.70 9.70 9.70 9.70 9.70 9.70 9.70 9.70 9.70 9.70 9.70 9.70 9.70 9.70 9.70 9.70 9.70 9.70 9.70 9.70 9.70 9.70 9.70 9.70 9.70 9.70 9.70 9.70 9.70 9.70 9.70 9.70 9.70 9.70 9.70 9.70 9.70 9.70 9.70 9.70 9.70 9.70 9.70 9.70 9.70 9.70 9.70 9.70 9.70 9.70 9.70 9.70 9.70 9.70 9.70 9.70 9.70 9.70 9.70 9.70 9.70 9.70 9.70 9.70 9.70 9.70 9.70 9.70 9.70 9.70 9.70 9.70 9.70 9.70 9.70 9.70 9.70 9.70 9.70 9.