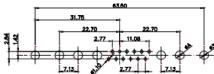

36W4 Female

13W3 Male

51.00 30.50 13.72 16.62 5.74 15.24 15.24 15.24 15.24 15.24 15.24 15.24 15.24 15.24 15.24 15.24 15.24 15.24 15.24 15.24 15.24 15.24 15.24 15.24 15.24 15.24 15.24 15.24 15.24 15.24 15.24 15.24 15.24 15.24 15.24 15.24 15.24 15.24 15.24 15.24 15.24 15.24 15.24 15.24 15.24 15.24 15.24 15.24 15.24 15.24 15.24 15.24 15.24 15.24 15.24 15.24 15.24 15.24 15.24 15.24 15.24 15.24 15.24 15.24 15.24 15.24 15.24 15.24 15.24 15.24 15.24 15.24 15.24 15.24 15.24 15.24 15.24 15.24 15.24 15.24 15.24 15.24 15.24 15.24 15.24 15.24 15.24 15.24 15.24 15.24 15.24 15.24 15.24 15.24 15.24 15.24 15.24 15.24 15.24 15.24 15.24 15.24 15.24 15.24 15.24 15.24 15.24 15.24 15.24 15.24 15.24 15.24 15.24 15.24 15.24 15.24 15.24 15.24 15.24 15.24 15.24 15.24 15.24 15.24 15.24 15.24 15.24 15.24 15.24 15.24 15.24 15.24 15.24 15.24 15.24 15.24 15.24 15.24 15.24 15.24 15.24 15.24 15.24 15.24 15.24 15.24 15.24 15.24 15.24 15.24 15.24 15.24 15.24 15.24 15.24 15.24 15.24 15.24 15.24 15.24 15.24 15.24 15.24 15.24 15.24 15.24 15.24 15.24 15.24 15.24 15.24 15.24 15.24 15.24 15.24 15.24 15.24 15.24 15.24 15.24 15.24 15.24 15.24 15.24 15.24 15.24 15.24 15.24 15.24 15.24 15.24 15.24 15.24 15.24 15.24 15.24 15.24 15.24 15.24 15.24 15.24 15.24 15.24 15.24 15.24 15.24 15.24 15.24 15.24 15.24 15.24 15.24 15.24 15.24 15.24 15.24 15.24 15.24 15.24 15.24 15.24 15.24 15.24 15.24 15.24 15.24 15.24 15.24 15.24 15.24 15.24 15.24 15.24 15.24 15.24 15.24 15.24 15.24 15.24 15.24 15.24 15.24 15.24 15.24 15.24 15.24 15.24 15.24 15.24 15.24 15.24 15.24 15.24 15.24 15.24 15.24 15.24 15.24 15.24 15.24 15.24 15.24 15.24 15.24 15.24 15.24 15.24 15.24 15.24 15.24 15.24 15.24 15.24 15.24 15.24 15.24 15.24 15.24 15.24 15.24 15.24 15.24 15.24 15.24 15.24 15.24 15.24 15.24 15.24 15.24 15.24 15.24 15.24 15.24 15.24 15.24 15.24 15.24 15.24 15.24 15.24 15.24 15.24 15.24 15.24 15.24 15.24 15.24 15.24 15.24 15.24 15.24 15.24 15.24 15.24 15.24 15.24 15.24 15.24 15.24 15.24 15.24 15.24 15.24 15.24 15.24 15.24 15.24 15.24 15.24 15.24 15.24 15.24 15.24 15.24 15.24 15.24 15.24 15.24 15.24 15.24 1