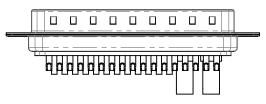

## NOTES:

MATERIAL: HOUSING: THERMOPLASTIC POLYESTER, UL94V-0 SHELL: STEEL, Sn or Ni PLATED CONTACT: COPPER ALLOY SEE ORDERING GUIDE FOR PLATING

OPERATING TEMPERATURE: -55°C ~ 125°C

SIGNAL CONTACT CURRENT RATING: 5A PER CONTACT SIGNAL CONTACT RESISTANCE: 10mQ MAX. INSULATOR RESISTANCE: 5000MΩ min. DIELECTRIC WITHSTANDING VOLTAGE: 1000V AC rms