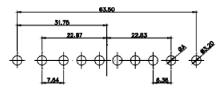

36W4 Female

13W3 Male

51.00 30.50 13.72 16.62 5.74 15.24 15.24 15.24 15.24 15.24 15.24 15.24 15.24 15.24 15.24 15.24 15.24 15.24 15.24 15.24 15.24 15.24 15.24 15.24 15.24 15.24 15.24 15.24 15.24 15.24 15.24 15.24 15.24 15.24 15.24 15.24 15.24 15.24 15.24 15.24 15.24 15.24 15.24 15.24 15.24 15.24 15.24 15.24 15.24 15.24 15.24 15.24 15.24 15.24 15.24 15.24 15.24 15.24 15.24 15.24 15.24 15.24 15.24 15.24 15.24 15.24 15.24 15.24 15.24 15.24 15.24 15.24 15.24 15.24 15.24 15.24 15.24 15.24 15.24 15.24 15.24 15.24 15.24 15.24 15.24 15.24 15.24 15.24 15.24 15.24 15.24 15.24 15.24 15.24 15.24 15.24 15.24 15.24 15.24 15.24 15.24 15.24 15.24 15.24 15.24 15.24 15.24 15.24 15.24 15.24 15.24 15.24 15.24 15.24 15.24 15.24 15.24 15.24 15.24 15.24 15.24 15.24 15.24 15.24 15.24 15.24 15.24 15.24 15.24 15.24 15.24 15.24 15.24 15.24 15.24 15.24 15.24 15.24 15.24 15.24 15.24 15.24 15.24 15.24 15.24 15.24 15.24 15.24 15.24 15.24 15.24 15.24 15.24 15.24 15.24 15.24 15.24 15.24 15.24 15.24 15.24 15.24 15.24 15.24 15.24 15.24 15.24 15.24 15.24 15.24 15.24 15.24 15.24 15.24 15.24 15.24 15.24 15.24 15.24 15.24 15.24 15.24 15.24 15.24 15.24 15.24 15.24 15.24 15.24 15.24 15.24 15.24 15.24 15.24 15.24 15.24 15.24 15.24 15.24 15.24 15.24 15.24 15.24 15.24 15.24 15.24 15.24 15.24 15.24 15.24 15.24 15.24 15.24 15.24 15.24 15.24 15.24 15.24 15.24 15.24 15.24 15.24 15.24 15.24 15.24 15.24 15.24 15.24 15.24 15.24 15.24 15.24 15.24 15.24 15.24 15.24 15.24 15.24 15.24 15.24 15.24 15.24 15.24 15.24 15.24 15.24 15.24 15.24 15.24 15.24 15.24 15.24 15.24 15.24 15.24 15.24 15.24 15.24 15.24 15.24 15.24 15.24 15.24 15.24 15.24 15.24 15.24 15.24 15.24 15.24 15.24 15.24 15.24 15.24 15.24 15.24 15.24 15.24 15.24 15.24 15.24 15.24 15.24 15.24 15.24 15.24 15.24 15.24 15.24 15.24 15.24 15.24 15.24 15.24 15.24 15.24 15.24 15.24 15.24 15.24 15.24 15.24 15.24 15.24 15.24 15.24 15.24 15.24 15.24 15.24 15.24 15.24 15.24 15.24 15.24 15.24 15.24 15.24 15.24 15.24 15.24 15.24 15.24 15.24 15.24 15.24 15.24 15.24 15.24 15.24 15.24 15.24 15.24 15.24 15.24 15.24 15.24 15.24 15.24 15.24 15.24 1