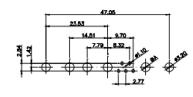

5W5 Male

5W5 Female

47.00

23.53

CURRENT RATING / ØA 10A / 2.2 20A / 3.3 30A / 3.7 40A / 4.2

8W8 Male

11W1 Male/Female

 .X
 ±0.25

9W4 Male

25W3 Male

47.00 23.53 23.53 47.00 9.70 14.51 9.32 14.51 9.32 14.51 9.70 14.51 9.70 14.51 9.70 14.51 9.70 9.70 9.70 9.70 9.70 9.70 9.70 9.70 9.70 9.70 9.70 9.70 9.70 9.70 9.70 9.70 9.70 9.70 9.70 9.70 9.70 9.70 9.70 9.70 9.70 9.70 9.70 9.70 9.70 9.70 9.70 9.70 9.70 9.70 9.70 9.70 9.70 9.70 9.70 9.70 9.70 9.70 9.70 9.70 9.70 9.70 9.70 9.70 9.70 9.70 9.70 9.70 9.70 9.70 9.70 9.70 9.70 9.70 9.70 9.70 9.70 9.70 9.70 9.70 9.70 9.70 9.70 9.70 9.70 9.70 9.70 9.70 9.70 9.70 9.70 9.70 9.70 9.70 9.70 9.70 9.70 9.70 9.70 9.70 9.70 9.70 9.70 9.70 9.70 9.70 9.70 9.70 9.70 9.70 9.70 9.70 9.70 9.70 9.70 9.70 9.70 9.70 9.70 9.70 9.70 9.70 9.70 9.70 9.70 9.70 9.70 9.70 9.70 9.70 9.70 9.70 9.70 9.70 9.70 9.70 9.70 9.70 9.70 9.70 9.70 9.70 9.70 9.70 9.70 9.70 9.70 9.70 9.70 9.70 9.70 9.70 9.70 9.70 9.70 9.70 9.70 9.70 9.70 9.70 9.70 9.70 9.70 9.70 9.70 9.70 9.70 9.70 9.70 9.70 9.70 9.70 9.70 9.70 9.70 9.70 9.70 9.70 9.70 9.70 9.70 9.70 9.70 9.70 9.70 9.70 9.70 9.70 9.70 9.70 9.70 9.70 9.70 9.70 9.70 9.70 9.70 9.70 9.70 9.70 9.70 9.70 9.70 9.70 9.70 9.70 9.70 9.70 9.70 9.70 9.70 9.70 9.70 9.70 9.70 9.70 9.70 9.70 9.70 9.70 9.70 9.70 9.70 9.70 9.70 9.70 9.70 9.70 9.70 9.70 9.70 9.70 9.70 9.70 9.70 9.70 9.70 9.70 9.70 9.70 9.70 9.70 9.70 9.70 9.70 9.70 9.70 9.70 9.70 9.70 9.70 9.70 9.70 9.70 9.70 9.70 9.70 9.70 9.70 9.70 9.70 9.70 9.70 9.70 9.70 9.70 9.70 9.70 9.70 9.70 9.70 9.70 9.70 9.70 9.70 9.70 9.70 9.70 9.70 9.70 9.70 9.70 9.70 9.70 9.70 9.70 9.70 9.70 9.70 9.70 9.70 9.70 9.70 9.70 9.70 9.70 9.70 9.70 9.70 9.70 9.70 9.70 9.70 9.70 9.70 9.70 9.70 9.70 9.70 9.70 9.70 9.70 9.70 9.70 9.70 9.70 9.70 9.70 9.70 9.70 9.70 9.70 9.70 9.70 9.70 9.70 9.70 9.70 9.70 9.70 9.70 9.70 9.70 9.70 9.70 9.70 9.70 9.70 9.70 9.