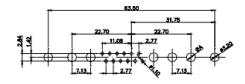

36W4 Female

13W3 Male

51.00 30.50 13.72 16.62 5.74 15.24 15.24 15.24 15.24 15.24 15.24 15.24 15.24 15.24 15.24 15.24 15.24 15.24 15.24 15.24 15.24 15.24 15.24 15.24 15.24 15.24 15.24 15.24 15.24 15.24 15.24 15.24 15.24 15.24 15.24 15.24 15.24 15.24 15.24 15.24 15.24 15.24 15.24 15.24 15.24 15.24 15.24 15.24 15.24 15.24 15.24 15.24 15.24 15.24 15.24 15.24 15.24 15.24 15.24 15.24 15.24 15.24 15.24 15.24 15.24 15.24 15.24 15.24 15.24 15.24 15.24 15.24 15.24 15.24 15.24 15.24 15.24 15.24 15.24 15.24 15.24 15.24 15.24 15.24 15.24 15.24 15.24 15.24 15.24 15.24 15.24 15.24 15.24 15.24 15.24 15.24 15.24 15.24 15.24 15.24 15.24 15.24 15.24 15.24 15.24 15.24 15.24 15.24 15.24 15.24 15.24 15.24 15.24 15.24 15.24 15.24 15.24 15.24 15.24 15.24 15.24 15.24 15.24 15.24 15.24 15.24 15.24 15.24 15.24 15.24 15.24 15.24 15.24 15.24 15.24 15.24 15.24 15.24 15.24 15.24 15.24 15.24 15.24 15.24 15.24 15.24 15.24 15.24 15.24 15.24 15.24 15.24 15.24 15.24 15.24 15.24 15.24 15.24 15.24 15.24 15.24 15.24 15.24 15.24 15.24 15.24 15.24 15.24 15.24 15.24 15.24 15.24 15.24 15.24 15.24 15.24 15.24 15.24 15.24 15.24 15.24 15.24 15.24 15.24 15.24 15.24 15.24 15.24 15.24 15.24 15.24 15.24 15.24 15.24 15.24 15.24 15.24 15.24 15.24 15.24 15.24 15.24 15.24 15.24 15.24 15.24 15.24 15.24 15.24 15.24 15.24 15.24 15.24 15.24 15.24 15.24 15.24 15.24 15.24 15.24 15.24 15.24 15.24 15.24 15.24 15.24 15.24 15.24 15.24 15.24 15.24 15.24 15.24 15.24 15.24 15.24 15.24 15.24 15.24 15.24 15.24 15.24 15.24 15.24 15.24 15.24 15.24 15.24 15.24 15.24 15.24 15.24 15.24 15.24 15.24 15.24 15.24 15.24 15.24 15.24 15.24 15.24 15.24 15.24 15.24 15.24 15.24 15.24 15.24 15.24 15.24 15.24 15.24 15.24 15.24 15.24 15.24 15.24 15.24 15.24 15.24 15.24 15.24 15.24 15.24 15.24 15.24 15.24 15.24 15.24 15.24 15.24 15.24 15.24 15.24 15.24 15.24 15.24 15.24 15.24 15.24 15.24 15.24 15.24 15.24 15.24 15.24 15.24 15.24 15.24 15.24 15.24 15.24 15.24 15.24 15.24 15.24 15.24 15.24 15.24 15.24 15.24 15.24 15.24 15.24 15.24 15.24 15.24 15.24 15.24 15.24 15.24 15.24 15.24 15.24 15.24 15.24 15.24 15.24 15.24 15.24 1