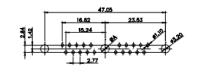

5W5 Male

5W5 Female

47.00

23.53

CURRENT RATING / ØA 10A / 2.2 20A / 3.3 30A / 3.7 40A / 4.2

8W8 Male

11W1 Male/Female