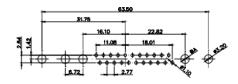

36W4 Female

13W3 Male

51.00 30.50 13.72 16.62 5.74 15.24 15.24 15.24 15.24 15.24 15.24 15.24 15.24 15.24 15.24 15.24 15.24 15.24 15.24 15.24 15.24 15.24 15.24 15.24 15.24 15.24 15.24 15.24 15.24 15.24 15.24 15.24 15.24 15.24 15.24 15.24 15.24 15.24 15.24 15.24 15.24 15.24 15.24 15.24 15.24 15.24 15.24 15.24 15.24 15.24 15.24 15.24 15.24 15.24 15.24 15.24 15.24 15.24 15.24 15.24 15.24 15.24 15.24 15.24 15.24 15.24 15.24 15.24 15.24 15.24 15.24 15.24 15.24 15.24 15.24 15.24 15.24 15.24 15.24 15.24 15.24 15.24 15.24 15.24 15.24 15.24 15.24 15.24 15.24 15.24 15.24 15.24 15.24 15.24 15.24 15.24 15.24 15.24 15.24 15.24 15.24 15.24 15.24 15.24 15.24 15.24 15.24 15.24 15.24 15.24 15.24 15.24 15.24 15.24 15.24 15.24 15.24 15.24 15.24 15.24 15.24 15.24 15.24 15.24 15.24 15.24 15.24 15.24 15.24 15.24 15.24 15.24 15.24 15.24 15.24 15.24 15.24 15.24 15.24 15.24 15.24 15.24 15.24 15.24 15.24 15.24 15.24 15.24 15.24 15.24 15.24 15.24 15.24 15.24 15.24 15.24 15.24 15.24 15.24 15.24 15.24 15.24 15.24 15.24 15.24 15.24 15.24 15.24 15.24 15.24 15.24 15.24 15.24 15.24 15.24 15.24 15.24 15.24 15.24 15.24 15.24 15.24 15.24 15.24 15.24 15.24 15.24 15.24 15.24 15.24 15.24 15.24 15.24 15.24 15.24 15.24 15.24 15.24 15.24 15.24 15.24 15.24 15.24 15.24 15.24 15.24 15.24 15.24 15.24 15.24 15.24 15.24 15.24 15.24 15.24 15.24 15.24 15.24 15.24 15.24 15.24 15.24 15.24 15.24 15.24 15.24 15.24 15.24 15.24 15.24 15.24 15.24 15.24 15.24 15.24 15.24 15.24 15.24 15.24 15.24 15.24 15.24 15.24 15.24 15.24 15.24 15.24 15.24 15.24 15.24 15.24 15.24 15.24 15.24 15.24 15.24 15.24 15.24 15.24 15.24 15.24 15.24 15.24 15.24 15.24 15.24 15.24 15.24 15.24 15.24 15.24 15.24 15.24 15.24 15.24 15.24 15.24 15.24 15.24 15.24 15.24 15.24 15.24 15.24 15.24 15.24 15.24 15.24 15.24 15.24 15.24 15.24 15.24 15.24 15.24 15.24 15.24 15.24 15.24 15.24 15.24 15.24 15.24 15.24 15.24 15.24 15.24 15.24 15.24 15.24 15.24 15.24 15.24 15.24 15.24 15.24 15.24 15.24 15.24 15.24 15.24 15.24 15.24 15.24 15.24 15.24 15.24 15.24 15.24 15.24 15.24 15.24 15.24 15.24 15.24 15.24 15.24 15.24 15.24 15.24 15.24 1

13W6 Male

43W2 Male

17W5 Female

.XX ±0.13 .XXX ±0.05

9W4 Female

13W3 Female

43W2 Female

47W1 Female